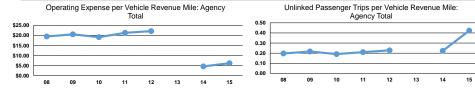

**Performance Measures** 

Service Efficiency

| Mode            | Operating Expenses per<br>Vehicle Revenue Mile | Operating Expenses per<br>Vehicle Revenue Hour | Mode            | Operating Expenses per<br>Unlinked Passenger Trip | Unlinked Trips per<br>Vehicle Revenue Mile | Unlinked Trips per<br>Vehicle Revenue Hour |
|-----------------|------------------------------------------------|------------------------------------------------|-----------------|---------------------------------------------------|--------------------------------------------|--------------------------------------------|
| Bus             | \$4.45                                         | \$52.39                                        | Bus             | \$12.39                                           | 0.4                                        | 4.2                                        |
| Demand Response | \$4.45                                         | \$52.38                                        | Demand Response | \$12.39                                           | 0.4                                        | 4.2                                        |
| Total           | \$4.45                                         | \$52.39                                        | Total           | \$12.39                                           | 0.4                                        | 4.2                                        |

## Service Effectiveness

| Mode            | Operating Expenses per<br>Unlinked Passenger Trip | Unlinked Trips per<br>Vehicle Revenue Mile | Unlinked Trips per<br>Vehicle Revenue Hour |
|-----------------|---------------------------------------------------|--------------------------------------------|--------------------------------------------|
| Bus             | \$12.39                                           | 0.4                                        | 4.2                                        |
| Demand Response | \$12.39                                           | 0.4                                        | 4.2                                        |
| Total           | \$12.39                                           | 0.4                                        | 4.2                                        |