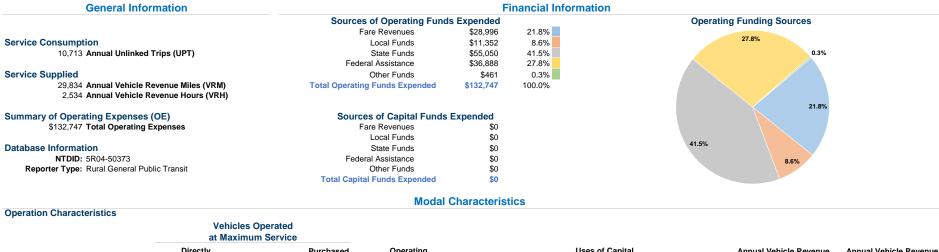

http://murray-countymn.com/mc/

|                 | Directly | Purchased      | Operating |               | Uses of Capital |                       | Annual Vehicle Revenue | Annual Vehicle Revenue |
|-----------------|----------|----------------|-----------|---------------|-----------------|-----------------------|------------------------|------------------------|
| Mode            | Operated | Transportation | Expenses  | Fare Revenues | Funds           | Annual Unlinked Trips | Miles                  | Hours                  |
| Bus             | 1        | -              | \$38,822  | \$8,480       | \$0             | 3,133                 | 8,725                  | 741                    |
| Demand Response | 1        | -              | \$93,925  | \$20,516      | \$0             | 7,580                 | 21,109                 | 1,793                  |
| Total           | 2        | -              | \$132,747 | \$28,996      | \$0             | 10,713                | 29,834                 | 2,534                  |