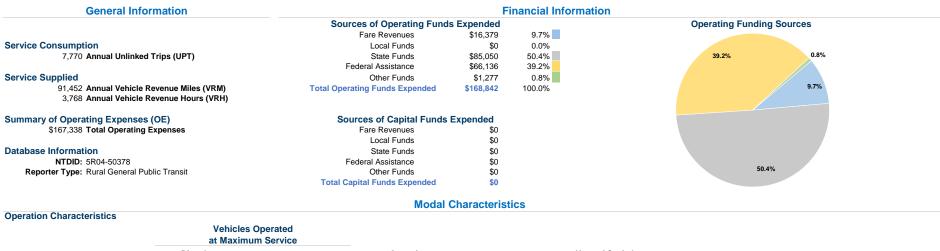

http://www.co.faribault.mn.us

415 North Main Street Blue Earth, MN 56013

|                 | Directly | Purchased      | Operating |               | Uses of Capital |                       | Annual Vehicle Revenue | Annual Vehicle Revenue |
|-----------------|----------|----------------|-----------|---------------|-----------------|-----------------------|------------------------|------------------------|
| Mode            | Operated | Transportation | Expenses  | Fare Revenues | Funds           | Annual Unlinked Trips | Miles                  | Hours                  |
| Bus             | 1        | -              | \$21,343  | \$2,089       | \$0             | 991                   | 11,664                 | 481                    |
| Demand Response | 2        | -              | \$145,995 | \$14,290      | \$0             | 6,779                 | 79,788                 | 3,287                  |
| Total           | 3        | -              | \$167,338 | \$16,379      | \$0             | 7,770                 | 91,452                 | 3,768                  |