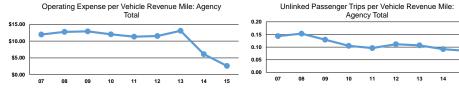

Performance Measures

Service Efficiency

| Mode            | Operating Expenses per<br>Vehicle Revenue Mile | Operating Expenses per<br>Vehicle Revenue Hour | Mode            | Operating Expenses per<br>Unlinked Passenger Trip | Unlinked Trips per<br>Vehicle Revenue Mile | Unlinked Trips p<br>Vehicle Revenue Ho |
|-----------------|------------------------------------------------|------------------------------------------------|-----------------|---------------------------------------------------|--------------------------------------------|----------------------------------------|
| Bus             | \$1.83                                         | \$44.37                                        | Bus             | \$21.54                                           | 0.1                                        | 2                                      |
| Demand Response | \$1.83                                         | \$44.42                                        | Demand Response | \$21.54                                           | 0.1                                        | 2                                      |
| Total           | \$1.83                                         | \$44.41                                        | Total           | \$21.54                                           | 0.1                                        | 2                                      |

## Service Effectiveness

| Mode            | Operating Expenses per<br>Unlinked Passenger Trip | Unlinked Trips per<br>Vehicle Revenue Mile | Unlinked Trips per<br>Vehicle Revenue Hour |
|-----------------|---------------------------------------------------|--------------------------------------------|--------------------------------------------|
| Bus             | \$21.54                                           | 0.1                                        | 2.1                                        |
| Demand Response | \$21.54                                           | 0.1                                        | 2.1                                        |
| Total           | \$21.54                                           | 0.1                                        | 2.1                                        |