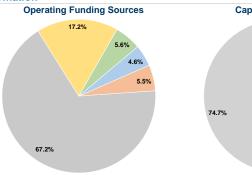

#### Summary of Operating Expenses (OE)

\$3,445,696 Total Operating Expenses

### **Vehicles Operated** at Maximum Service

| Directly | Purchased      | Operating   |               |
|----------|----------------|-------------|---------------|
| Operated | Transportation | Expenses    | Fare Revenues |
| 26       | -              | \$3,445,696 | \$157,165     |
| 26       | -              | \$3,445,696 | \$157,165     |