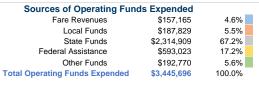

#### Summary of Operating Expenses (OE)

\$3,445,696 Total Operating Expenses

#### **Financial Information**

Fare Revenues 0.0% Local Funds \$210,170 20.0% State Funds \$784,761 74.7% Federal Assistance \$55,917 5.3% Other Funds \$0 0.0% **Total Capital Funds Expended** 100.0% \$1,050,848

### **Vehicles Operated** at Maximum Service

| Directly | Purchased      | Operating   |               |
|----------|----------------|-------------|---------------|
| Operated | Transportation | Expenses    | Fare Revenues |
| 26       | -              | \$3,445,696 | \$157,165     |
| 26       | -              | \$3,445,696 | \$157,165     |