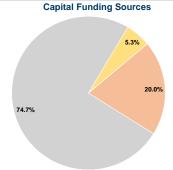

#### **Financial Information**

Fare Revenues 0.0% Local Funds \$210,170 20.0% State Funds \$784,761 74.7% Federal Assistance \$55,917 5.3% Other Funds \$0 0.0% **Total Capital Funds Expended** 100.0% \$1,050,848

| Uses of Capital |             | Annual Vehicle Revenue       |           | <ul> <li>Annual Vehicle Revenue</li> </ul> |  |
|-----------------|-------------|------------------------------|-----------|--------------------------------------------|--|
|                 | Funds       | <b>Annual Unlinked Trips</b> | Miles     | Hours                                      |  |
|                 | \$1,050,848 | 222,429                      | 1,020,110 | 39,894                                     |  |
|                 | \$1,050,848 | 222,429                      | 1,020,110 | 39,894                                     |  |
|                 |             |                              |           |                                            |  |