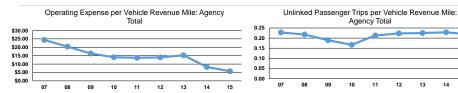

#### Service Efficiency

|                 | Operating Expenses per | Operating Expenses per |
|-----------------|------------------------|------------------------|
| Mode            | Vehicle Revenue Mile   | Vehicle Revenue Hour   |
| Demand Response | \$3.38                 | \$86.37                |
| Total           | \$3.38                 | \$86.37                |

| Service Effectiveness |
|-----------------------|
|                       |

| Mode            | Operating Expenses per<br>Unlinked Passenger Trip | Unlinked Trips per<br>Vehicle Revenue Mile | Unlinked Trips per<br>Vehicle Revenue Hour |
|-----------------|---------------------------------------------------|--------------------------------------------|--------------------------------------------|
| Demand Response | \$15.49                                           | 0.2                                        | 5.6                                        |
| Total           | \$15.49                                           | 0.2                                        | 5.6                                        |