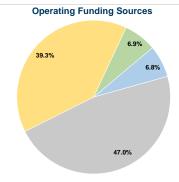

# Summary of Operating Expenses (OE)

\$84,090 Total Operating Expenses

# Vehicles Operated at Maximum Service

|             | Directly | Purchased      | Operating | Fara Bayranyaa |
|-------------|----------|----------------|-----------|----------------|
|             | Operated | Transportation | Expenses  | Fare Revenues  |
| nd Response | 1        | -              | \$84,090  | \$5,684        |
|             | 1        |                | \$84,090  | \$5 684        |