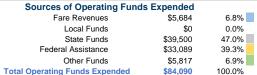

# Summary of Operating Expenses (OE)

\$84,090 Total Operating Expenses

# Vehicles Operated at Maximum Service

|             | Directly | Purchased      | Operating | Fara Bayranyaa |
|-------------|----------|----------------|-----------|----------------|
|             | Operated | Transportation | Expenses  | Fare Revenues  |
| nd Response | 1        | -              | \$84,090  | \$5,684        |
|             | 1        |                | \$84,090  | \$5 684        |