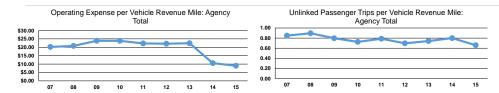

#### **Performance Measures**

Mode Demand

Total

Mode Demand Response Total

| Operating Expenses per<br>Vehicle Revenue Mile | Operating Expenses pe<br>Vehicle Revenue Hou |
|------------------------------------------------|----------------------------------------------|
| \$3.55                                         | \$36.67                                      |
| \$3.55                                         | \$36.67                                      |

|                 | Service Effectiveness                             |                                            |                                            |
|-----------------|---------------------------------------------------|--------------------------------------------|--------------------------------------------|
| Mode            | Operating Expenses per<br>Unlinked Passenger Trip | Unlinked Trips per<br>Vehicle Revenue Mile | Unlinked Trips per<br>Vehicle Revenue Hour |
| Demand Response | \$5.38                                            | 0.7                                        | 6.8                                        |
| Total           | \$5.38                                            | 0.7                                        | 6.8                                        |