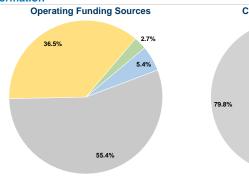

## Summary of Operating Expenses (OE)

\$1,597,697 Total Operating Expenses

## **Financial Information**

# **Sources of Capital Funds Expended**

Fare Revenues 0.0% Local Funds \$54.167 20.2% State Funds \$214,017 79.8% Federal Assistance \$0 0.0% Other Funds \$0 0.0% **Total Capital Funds Expended** \$268,184 100.0%