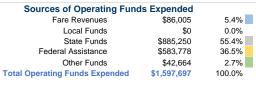

## Summary of Operating Expenses (OE)

\$1,597,697 Total Operating Expenses

## **Financial Information**

# **Sources of Capital Funds Expended**

Fare Revenues 0.0% Local Funds \$54.167 20.2% State Funds \$214,017 79.8% Federal Assistance \$0 0.0% Other Funds \$0 0.0% **Total Capital Funds Expended** \$268,184 100.0%