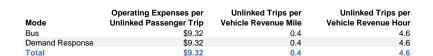

### **Performance Measures**

### Service Efficiency

| Mode            | Operating Expenses per<br>Vehicle Revenue Mile | Operating Expenses per<br>Vehicle Revenue Hour |
|-----------------|------------------------------------------------|------------------------------------------------|
| Bus             | \$3.27                                         | \$42.80                                        |
| Demand Response | \$3.27                                         | \$42.80                                        |
| Total           | \$3.27                                         | \$42.80                                        |

Service Effectiveness