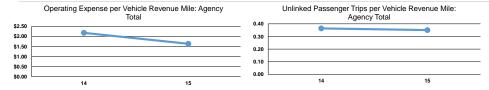

### **Performance Measures**

### Service Efficiency

| Mode            | Operating Expenses per<br>Vehicle Revenue Mile | Operating Expenses per<br>Vehicle Revenue Hour |
|-----------------|------------------------------------------------|------------------------------------------------|
| Bus             | \$3.27                                         | \$42.80                                        |
| Demand Response | \$3.27                                         | \$42.80                                        |
| Total           | \$3.27                                         | \$42.80                                        |