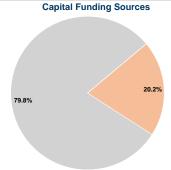

# **Sources of Capital Funds Expended**

Fare Revenues 0.0% Local Funds \$54.167 20.2% State Funds \$214,017 79.8% Federal Assistance \$0 0.0% Other Funds \$0 0.0% **Total Capital Funds Expended** \$268,184 100.0%