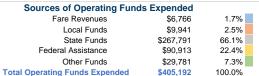

# **Operating Funding Sources**

# Summary of Operating Expenses (OE) \$405,194 Total Operating Expenses