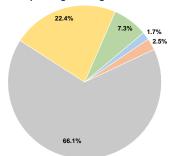

# **Operating Funding Sources**

# Summary of Operating Expenses (OE) \$405,194 Total Operating Expenses