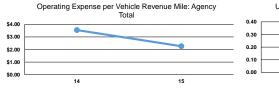

### Service Efficiency

| Mode            | Operating Expenses per<br>Vehicle Revenue Mile | Operating Expenses per<br>Vehicle Revenue Hour |
|-----------------|------------------------------------------------|------------------------------------------------|
| Bus             | \$4.39                                         | \$34.48                                        |
| Demand Response | \$4.39                                         | \$34.48                                        |
| Total           | \$4.39                                         | \$34.48                                        |