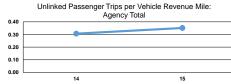

#### Service Effectiveness

| Mode            | Operating Expenses per<br>Unlinked Passenger Trip | Unlinked Trips per<br>Vehicle Revenue Mile | Unlinked Trips per<br>Vehicle Revenue Hour |
|-----------------|---------------------------------------------------|--------------------------------------------|--------------------------------------------|
| Bus             | \$12.83                                           | 0.3                                        | 2.7                                        |
| Demand Response | \$12.83                                           | 0.3                                        | 2.7                                        |
| Total           | \$12.83                                           | 0.3                                        | 2.7                                        |