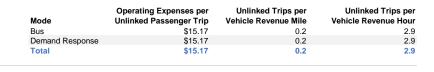

| 14       |                | \$2,063,391 | \$144,567     | \$211,662       | 136,021               | 797,676                | 47,137                 |

#### **Performance Measures**

#### Service Efficiency

| Mode            | Operating Expenses per<br>Vehicle Revenue Mile | Operating Expenses per<br>Vehicle Revenue Hour |
|-----------------|------------------------------------------------|------------------------------------------------|
| Bus             | \$2.59                                         | \$43.77                                        |
| Demand Response | \$2.59                                         | \$43.77                                        |
| Total           | \$2.59                                         | \$43.77                                        |



Service Effectiveness