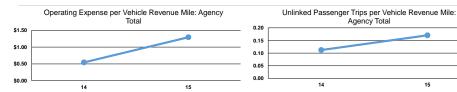

#### Service Efficiency

| Mode            | Operating Expenses per<br>Vehicle Revenue Mile | Operating Expenses per<br>Vehicle Revenue Hour |
|-----------------|------------------------------------------------|------------------------------------------------|
| Bus             | \$2.59                                         | \$43.77                                        |
| Demand Response | \$2.59                                         | \$43.77                                        |
| Total           | \$2.59                                         | \$43.77                                        |