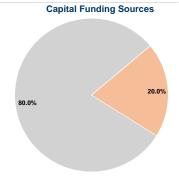

### **Financial Information**

Fare Revenues 0.0% Local Funds \$41,968 20.0% State Funds \$167,875 80.0% Federal Assistance \$0 0.0% Other Funds 0.0% \$0 **Total Capital Funds Expended** \$209,843 100.0%