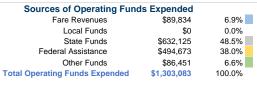

## Summary of Operating Expenses (OE)

\$1,303,083 Total Operating Expenses

### **Financial Information**

Fare Revenues 0.0% Local Funds \$41,968 20.0% State Funds \$167,875 80.0% Federal Assistance \$0 0.0% Other Funds 0.0% \$0 **Total Capital Funds Expended** \$209,843 100.0%