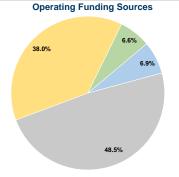

### **Financial Information**

Fare Revenues 0.0% Local Funds \$41,968 20.0% State Funds \$167,875 80.0% Federal Assistance \$0 0.0% Other Funds 0.0% \$0 **Total Capital Funds Expended** \$209,843 100.0%