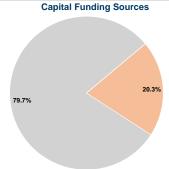

## **Sources of Capital Funds Expended**

Fare Revenues 0.0% Local Funds \$53,035 20.3% State Funds \$208,662 79.7% Federal Assistance \$0 0.0% 0.0% Other Funds \$0 **Total Capital Funds Expended** \$261,697 100.0%