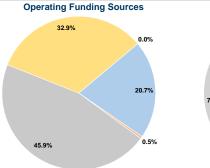

# Three Rivers Community Action, Inc.

2015 Annual Agency Profile

55049 - 241st Avenue Director: Mr. Mike Schadauer Plainview, MN 55964 651-366-4161



## **Service Consumption**

294,976 Annual Unlinked Trips (UPT)

## **Service Supplied**

646,886 Annual Vehicle Revenue Miles (VRM) 46,663 Annual Vehicle Revenue Hours (VRH)

## Summary of Operating Expenses (OE)

\$2,179,867 Total Operating Expenses

#### **Database Information**

NTDID: 5R04-50510

Reporter Type: Rural General Public Transit

## **Financial Information**



## **Sources of Capital Funds Expended**

Fare Revenues 0.0% Local Funds \$53,035 20.3% State Funds \$208,662 79.7% Federal Assistance \$0 0.0% 0.0% Other Funds \$0 **Total Capital Funds Expended** \$261,697 100.0%





### **Modal Characteristics**

### **Operation Characteristics**

## **Vehicles Operated**

at Maximum Service

|                 | Directly | Purchased      | Operating   |               | Uses of Capital |                       | Annual Vehicle Revenue | Annual Vehicle Revenue |
|-----------------|----------|----------------|-------------|---------------|-----------------|-----------------------|------------------------|------------------------|
| Mode            | Operated | Transportation | Expenses    | Fare Revenues | Funds           | Annual Unlinked Trips | Miles                  | Hours                  |
| Bus             | 18       | -              | \$1,494,158 | \$308,900     | \$179,376       | 202,187               | 443,399                | 31,984                 |
| De