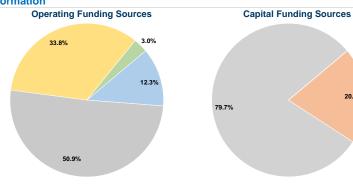

## Summary of Operating Expenses (OE)

\$305,684 Total Operating Expenses

## Sources of Capital Funds Expended

| Fare Revenues                | \$0      | 0.0%   |
|------------------------------|----------|--------|
| Local Funds                  | \$15,468 | 20.3%  |
| State Funds                  | \$60,800 | 79.7%  |
| Federal Assistance           | \$0      | 0.0%   |
| Other Funds                  | \$0      | 0.0%   |
| Total Capital Funds Expended | \$76,268 | 100.0% |
|                              |          |        |