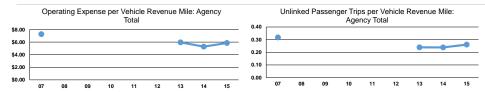

# Service Efficiency

|                 | Operating Expenses per | Operating Expenses per |  |
|-----------------|------------------------|------------------------|--|
| Mode            | Vehicle Revenue Mile   | Vehicle Revenue Hour   |  |
| Demand Response | \$3.92                 | \$50.85                |  |
| Total           | \$3.92                 | \$50.85                |  |

| Mode            | Operating Expenses per<br>Unlinked Passenger Trip | Unlinked Trips per<br>Vehicle Revenue Mile | Unlinked Trips per<br>Vehicle Revenue Hour |
|-----------------|---------------------------------------------------|--------------------------------------------|--------------------------------------------|
| Demand Response | \$15.03                                           | 0.3                                        | 3.4                                        |
| Total           | \$15.03                                           | 0.3                                        | 3.4                                        |