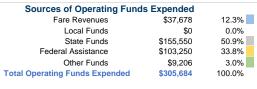

## Summary of Operating Expenses (OE)

\$305,684 Total Operating Expenses

## Sources of Capital Funds Expended

| Fare Revenues                | \$0      | 0.0%   |
|------------------------------|----------|--------|
| Local Funds                  | \$15,468 | 20.3%  |
| State Funds                  | \$60,800 | 79.7%  |
| Federal Assistance           | \$0      | 0.0%   |
| Other Funds                  | \$0      | 0.0%   |
| Total Capital Funds Expended | \$76,268 | 100.0% |
|                              |          |        |