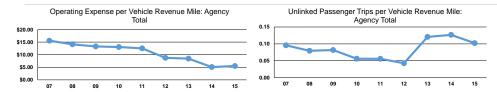

#### **Performance Measures**

Mode

|                 | Operating Expenses per | Operating Expenses per |
|-----------------|------------------------|------------------------|
| Mode            | Vehicle Revenue Mile   | Vehicle Revenue Hour   |
| Demand Response | \$2.52                 | \$77.92                |
| Total           | \$2.52                 | \$77.92                |

| Mode            | Operating Expenses per<br>Unlinked Passenger Trip | Unlinked Trips per<br>Vehicle Revenue Mile | Unlinked Trips per<br>Vehicle Revenue Hour |  |
|-----------------|---------------------------------------------------|--------------------------------------------|--------------------------------------------|--|
| Demand Response | \$24.66                                           | 0.1                                        | 3.2                                        |  |
| Total           | \$24.66                                           | 0.1                                        | 3.2                                        |  |
|                 |                                                   |                                            |                                            |  |