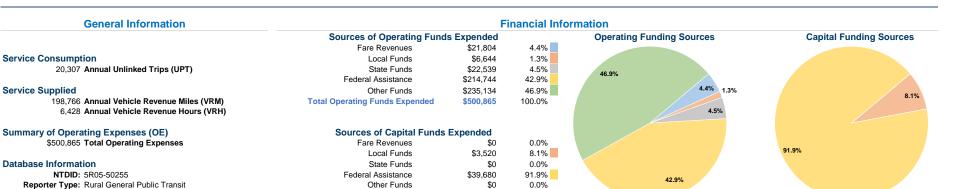

# **Carroll County Transit**

2015 Annual Agency Profile 1182 Roswell Road, S.W. Carrollton, OH 44615

Other Funds

**Total Capital Funds Expended** 

\$0

\$43,200

0.0%

100.0%

## **Vehicles Operated** at Maximum Service

Directly Purchased Operating Expenses Operated Transportation Fare Revenues \$500,865 Demand Response 11 \$21,804 11 \$500.865 \$21,804

Service Efficiency

| Uses of Capital |                              | Annual Vehicle Revenue | Annual Vehicle Revenue |
|-----------------|------------------------------|------------------------|------------------------|
| Funds           | <b>Annual Unlinked Trips</b> | Miles                  | Hours                  |
| \$43,200        | 20,307                       | 198,766                | 6,428                  |
| \$43,200        | 20,307                       | 198,766                | 6,428                  |
|                 |                              |                        |                        |