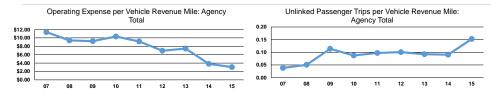

### Service Efficiency

|                 | Operating Expenses per | Operating Expenses per |  |
|-----------------|------------------------|------------------------|--|
| Mode            | Vehicle Revenue Mile   | Vehicle Revenue Hour   |  |
| Demand Response | \$1.34                 | \$23.95                |  |
| Total           | \$1.34                 | \$23.95                |  |

|                 | Operating Expenses per  | Unlinked Trips per   | Unlinked Trips per   |
|-----------------|-------------------------|----------------------|----------------------|
| Mode            | Unlinked Passenger Trip | Vehicle Revenue Mile | Vehicle Revenue Hour |
| Demand Response | \$8.63                  | 0.2                  | 2.8                  |