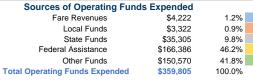

### Summary of Operating Expenses (OE)

\$359,805 Total Operating Expenses

### **Financial Information**

Total

| Fare Revenues                | \$0      | 0.0%   |
|------------------------------|----------|--------|
| Local Funds                  | \$10,820 | 20.0%  |
| State Funds                  | \$0      | 0.0%   |
| Federal Assistance           | \$43,278 | 80.0%  |
| Other Funds                  | \$0      | 0.0%   |
| Total Capital Funds Expended | \$54,098 | 100.0% |
|                              |          |        |

# **Operating Funding Sources Capital Funding Sources** 1.2% 0.9% 41.8% 9.8% 20.0%