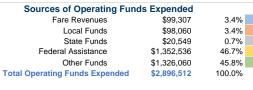

## Summary of Operating Expenses (OE)

\$2,896,512 Total Operating Expenses

## **Financial Information**

Fare Revenues 0.0% Local Funds \$39,257 22.4% State Funds \$0 0.0% Federal Assistance \$135,938 77.6% Other Funds \$0 0.0% **Total Capital Funds Expended** \$175,195 100.0%