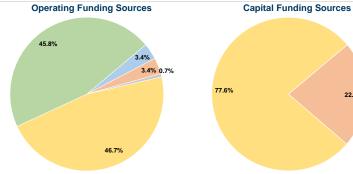

## **Financial Information**

Fare Revenues 0.0% Local Funds \$39,257 22.4% State Funds \$0 0.0% Federal Assistance \$135,938 77.6% Other Funds \$0 0.0% **Total Capital Funds Expended** \$175,195 100.0%

# 22.4%