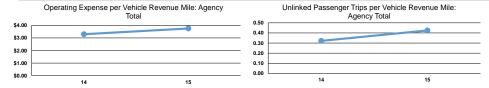

## Service Efficiency

| Mode            | Operating Expenses per<br>Vehicle Revenue Mile | Operating Expenses per<br>Vehicle Revenue Hour |
|-----------------|------------------------------------------------|------------------------------------------------|
| Bus             | \$2.30                                         | \$36.42                                        |
| Demand Response | \$14.00                                        | \$159.49                                       |
| Total           | \$7.50                                         | \$101.26                                       |

| Mode            | Operating Expenses per<br>Unlinked Passenger Trip | Unlinked Trips per<br>Vehicle Revenue Mile | Unlinked Trips per<br>Vehicle Revenue Hour |
|-----------------|---------------------------------------------------|--------------------------------------------|--------------------------------------------|
| Bus             | \$4.33                                            | 0.5                                        | 8.4                                        |
| Demand Response | \$31.73                                           | 0.4                                        | 5.0                                        |

\$15.28

Service Effectiveness

0.5

6.6