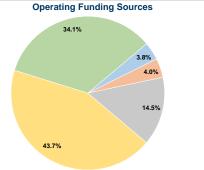

### **Financial Information**

\$768,494

| Fare Revenues          | \$0      | 0.0%   |
|------------------------|----------|--------|
| Local Funds            | \$19,530 | 20.0%  |
| State Funds            | \$0      | 0.0%   |
| Federal Assistance     | \$78,122 | 80.0%  |
| Other Funds            | \$0      | 0.0%   |
| Canital Funds Expended | \$97.652 | 100.0% |