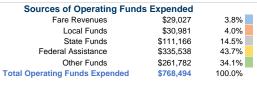

### Summary of Operating Expenses (OE)

\$768,494 Total Operating Expenses

### **Financial Information**

\$768,494

| Fare Revenues          | \$0      | 0.0%   |
|------------------------|----------|--------|
| Local Funds            | \$19,530 | 20.0%  |
| State Funds            | \$0      | 0.0%   |
| Federal Assistance     | \$78,122 | 80.0%  |
| Other Funds            | \$0      | 0.0%   |
| Canital Funds Expended | \$97.652 | 100.0% |