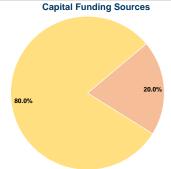

### **Financial Information**

\$768,494

| Fare Revenues          | \$0      | 0.0%   |
|------------------------|----------|--------|
| Local Funds            | \$19,530 | 20.0%  |
| State Funds            | \$0      | 0.0%   |
| Federal Assistance     | \$78,122 | 80.0%  |
| Other Funds            | \$0      | 0.0%   |
| Canital Funds Expended | \$97.652 | 100.0% |