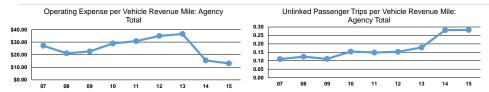

Service Effectiveness

#### **Performance Measures**

Demand Response

Mode

| _    |      |      |     |     |
|------|------|------|-----|-----|
| Serv | /ica | Eff. | cio | ncv |

| Mode            | Operating Expenses per<br>Vehicle Revenue Mile | Operating Expenses per<br>Vehicle Revenue Hour |  |
|-----------------|------------------------------------------------|------------------------------------------------|--|
| Demand Response | \$4.58                                         | \$62.73                                        |  |
| Total           | \$4.58                                         | \$62.73                                        |  |

| Mode            | Operating Expenses per<br>Unlinked Passenger Trip | Unlinked Trips per<br>Vehicle Revenue Mile | Unlinked Trips per<br>Vehicle Revenue Hour |
|-----------------|---------------------------------------------------|--------------------------------------------|--------------------------------------------|
| Demand Response | \$17.04                                           | 0.3                                        | 3.7                                        |
| Total           | \$17.04                                           | 0.3                                        | 3.7                                        |