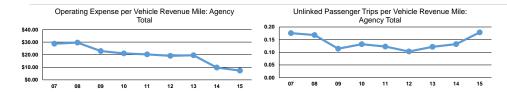

Service Effectiveness

#### **Performance Measures**

Demand Response

Demand Response

Mode

Mode

**Total** 

| Operating Expenses per<br>Vehicle Revenue Mile | Operating Expenses per<br>Vehicle Revenue Hour |  |
|------------------------------------------------|------------------------------------------------|--|
| \$2.98                                         | \$39.95                                        |  |
| \$2.98                                         | \$39.95                                        |  |

Service Efficiency

| Mode            | Operating Expenses per<br>Unlinked Passenger Trip | Unlinked Trips per<br>Vehicle Revenue Mile | Unlinked Trips per<br>Vehicle Revenue Hour |
|-----------------|---------------------------------------------------|--------------------------------------------|--------------------------------------------|
| Demand Response | \$16.64                                           | 0.2                                        | 2.4                                        |
| Total           | \$16.64                                           | 0.2                                        | 2.4                                        |
|                 |                                                   |                                            |                                            |