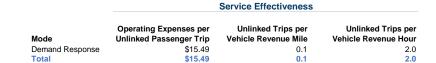

#### **Performance Measures**

| Service Efficiency |           |   |
|--------------------|-----------|---|
|                    |           |   |
| <br>nor            | Operating | F |

| Mode            | Operating Expenses per<br>Vehicle Revenue Mile | Operating Expenses per<br>Vehicle Revenue Hour |
|-----------------|------------------------------------------------|------------------------------------------------|
| Demand Response | \$1.57                                         | \$30.38                                        |
| Total           | \$1.57                                         | \$30.38                                        |