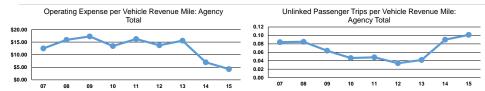

#### **Performance Measures**

| Service Efficiency |           |   |
|--------------------|-----------|---|
|                    |           |   |
| <br>nor            | Operating | F |

| Mode            | Operating Expenses per<br>Vehicle Revenue Mile | Operating Expenses per<br>Vehicle Revenue Hour |
|-----------------|------------------------------------------------|------------------------------------------------|
| Demand Response | \$1.57                                         | \$30.38                                        |
| Total           | \$1.57                                         | \$30.38                                        |