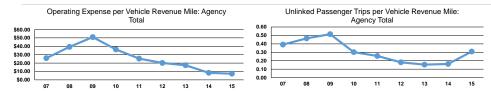

### **Performance Measures**

Demand Response

Mode

| Service | Efficiency |
|---------|------------|
|         |            |

| Mode            | Operating Expenses per<br>Vehicle Revenue Mile | Operating Expenses per<br>Vehicle Revenue Hour |
|-----------------|------------------------------------------------|------------------------------------------------|
| Demand Response | \$3.64                                         | \$49.29                                        |
| Total           | \$3.64                                         | <b>\$49.29</b>                                 |

11

| Mode            | Operating Expenses per<br>Unlinked Passenger Trip | Unlinked Trips per<br>Vehicle Revenue Mile | Unlinked Trips per<br>Vehicle Revenue Hour |
|-----------------|---------------------------------------------------|--------------------------------------------|--------------------------------------------|
| Demand Response | \$11.77                                           | 0.3                                        | 4.2                                        |
| Total           | \$11.77                                           | 0.3                                        | 4.2                                        |

Service Effectiveness