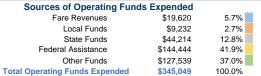

# Summary of Operating Expenses (OE)

\$345,049 Total Operating Expenses

# **Operating Funding Sources** 37.0% 5.7% 12.8%

41.9%

# **Vehicles Operated**

at Maximum Service Directly Purchased Ope Operated Transportation Exp 11 \$34

| Operating |               | Uses of Capital |                       | Annual Vehicle Revenue | Annual Vehicle Revenue |
|-----------|---------------|-----------------|-----------------------|------------------------|------------------------|
| Expenses  | Fare Revenues | Funds           | Annual Unlinked Trips | Miles                  | Hours                  |
| \$345,049 | \$19,620      | \$0             | 29,313                | 94,855                 | 7,000                  |
| \$345,049 | \$19,620      | \$0             | 29,313                | 94,855                 | 7,000                  |