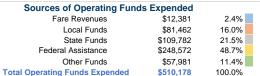

### Summary of Operating Expenses (OE)

\$510,178 Total Operating Expenses

### **Vehicles Operated** at Maximum Service

Directly Purchased Operating Operated Transportation Expenses Fare Revenues \$510,178 \$12,381 \$510.178 \$12,381

| Annual Vehicle Revenue | Annual Vehicle Revenue |                       | Uses of Capital |
|------------------------|------------------------|-----------------------|-----------------|
| Hours                  | Miles                  | Annual Unlinked Trips | Funds           |
| 7,977                  | 124,420                | 22,558                | \$0             |
| 7,977                  | 124,420                | 22,558                | \$0             |