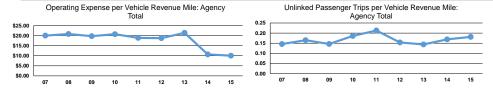

Service Effectiveness

#### **Performance Measures**

Demand Response

Mode

Mode Demand Response

**Total** 

| Ser | vice | ETTIC | ienc | y |
|-----|------|-------|------|---|
|     |      |       |      |   |

| Operating Expenses per<br>Vehicle Revenue Mile | Operating Expenses per<br>Vehicle Revenue Hour |
|------------------------------------------------|------------------------------------------------|
| \$4.10                                         | \$63.96                                        |
| \$4.10                                         | \$63.96                                        |

|                 | Operating Expenses per  | Unlinked Trips per   | Unlinked Trips per   |
|-----------------|-------------------------|----------------------|----------------------|
| Mode            | Unlinked Passenger Trip | Vehicle Revenue Mile | Vehicle Revenue Hour |
| Demand Response | \$22.62                 | 0.2                  | 2.8                  |
| Total           | \$22.62                 | 0.2                  | 2.8                  |