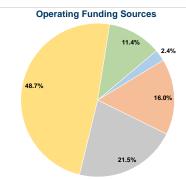

### Summary of Operating Expenses (OE)

\$510,178 Total Operating Expenses

### **Vehicles Operated** at Maximum Service

Directly Purchased Operating Operated Transportation Expenses Fare Revenues \$510,178 \$12,381 \$510.178 \$12,381

| Annual Vehicle Revenue | Annual Vehicle Revenue |                       | Uses of Capital |
|------------------------|------------------------|-----------------------|-----------------|
| Hours                  | Miles                  | Annual Unlinked Trips | Funds           |
| 7,977                  | 124,420                | 22,558                | \$0             |
| 7,977                  | 124,420                | 22,558                | \$0             |