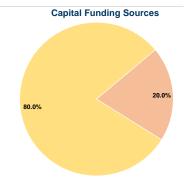

## **Financial Information**

| Fare Revenues            | \$0       | 0.0%   |  |
|--------------------------|-----------|--------|--|
| Local Funds              | \$24,920  | 20.0%  |  |
| State Funds              | \$0       | 0.0%   |  |
| Federal Assistance       | \$99,678  | 80.0%  |  |
| Other Funds              | \$0       | 0.0%   |  |
| L Capital Funds Expended | \$124.598 | 100.0% |  |