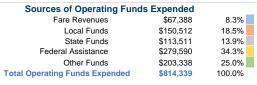

## **Financial Information**

| Fare Revenues            | \$0       | 0.0%   |  |
|--------------------------|-----------|--------|--|
| Local Funds              | \$24,920  | 20.0%  |  |
| State Funds              | \$0       | 0.0%   |  |
| Federal Assistance       | \$99,678  | 80.0%  |  |
| Other Funds              | \$0       | 0.0%   |  |
| L Capital Funds Expended | \$124.598 | 100.0% |  |