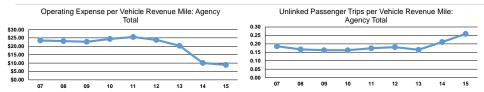

## Service Efficiency

|                 | Operating Expenses per | Operating Expenses per |
|-----------------|------------------------|------------------------|
| Mode            | Vehicle Revenue Mile   | Vehicle Revenue Hour   |
| Demand Response | \$3.51                 | \$52.25                |
| Total           | \$3.51                 | \$52.25                |

|                 | Service Effectiveness                             |                                            |                                            |
|-----------------|---------------------------------------------------|--------------------------------------------|--------------------------------------------|
| Mode            | Operating Expenses per<br>Unlinked Passenger Trip | Unlinked Trips per<br>Vehicle Revenue Mile | Unlinked Trips per<br>Vehicle Revenue Hour |
| Demand Response | \$14.45                                           | 0.2                                        | 3.6                                        |
| Tracket 1       | 04445                                             | 0.0                                        | 0.0                                        |