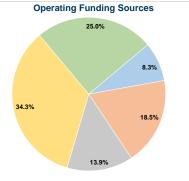

## **Financial Information**

| Fare Revenues            | \$0       | 0.0%   |  |
|--------------------------|-----------|--------|--|
| Local Funds              | \$24,920  | 20.0%  |  |
| State Funds              | \$0       | 0.0%   |  |
| Federal Assistance       | \$99,678  | 80.0%  |  |
| Other Funds              | \$0       | 0.0%   |  |
| L Capital Funds Expended | \$124.598 | 100.0% |  |