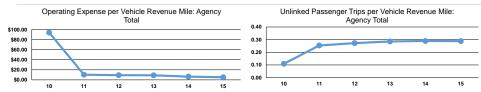

# Service Efficiency

| Mode                   | Operating Expenses per<br>Vehicle Revenue Mile | Operating Expenses per<br>Vehicle Revenue Hour |
|------------------------|------------------------------------------------|------------------------------------------------|
| Demand Response - Taxi | \$2.65                                         | \$27.22                                        |
| Total                  | <b>\$2.65</b>                                  | <b>\$27.22</b>                                 |

|                      |                                                   | Service Effectiveness                      |                                            |
|----------------------|---------------------------------------------------|--------------------------------------------|--------------------------------------------|
| Mode                 | Operating Expenses per<br>Unlinked Passenger Trip | Unlinked Trips per<br>Vehicle Revenue Mile | Unlinked Trips per<br>Vehicle Revenue Hour |
| Demand Response - Ta | axi \$9.20                                        | 0.3                                        | 3.0                                        |
| Total                | \$9.20                                            | 0.3                                        | 3.0                                        |