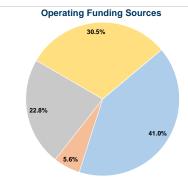

#### Summary of Operating Expenses (OE)

\$415,690 Total Operating Expenses

#### **Financial Information**

Total