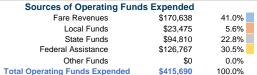

#### Summary of Operating Expenses (OE)

\$415,690 Total Operating Expenses

#### **Financial Information**

Total