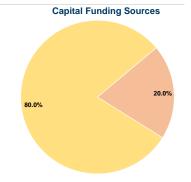

### **Financial Information**

| Fare Revenues                | \$0      | 0.0%   |  |
|------------------------------|----------|--------|--|
| Local Funds                  | \$6,437  | 20.0%  |  |
| State Funds                  | \$0      | 0.0%   |  |
| Federal Assistance           | \$25,748 | 80.0%  |  |
| Other Funds                  | \$0      | 0.0%   |  |
| Total Capital Funds Expended | \$32,185 | 100.0% |  |