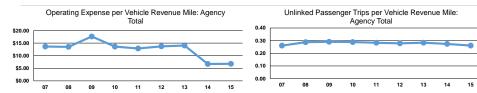

### Service Efficiency

| Mode                   | Operating Expenses per<br>Vehicle Revenue Mile | Operating Expenses per<br>Vehicle Revenue Hour |  |
|------------------------|------------------------------------------------|------------------------------------------------|--|
| Demand Response - Taxi | \$2.04                                         | \$26.88                                        |  |
| Total                  | \$2.04                                         | \$26.88                                        |  |

|                      | Service Effectiveness                             |                                            |                                            |  |
|----------------------|---------------------------------------------------|--------------------------------------------|--------------------------------------------|--|
| Mode                 | Operating Expenses per<br>Unlinked Passenger Trip | Unlinked Trips per<br>Vehicle Revenue Mile | Unlinked Trips per<br>Vehicle Revenue Hour |  |
| Demand Response - Ta | axi \$7.81                                        | 0.3                                        | 3.4                                        |  |
| Total                | \$7.81                                            | 0.3                                        | 3.4                                        |  |