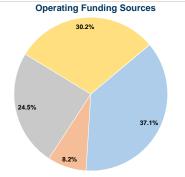

### Summary of Operating Expenses (OE)

\$271,919 Total Operating Expenses

### **Financial Information**

| Fare Revenues                | \$0      | 0.0%   |  |
|------------------------------|----------|--------|--|
| Local Funds                  | \$6,437  | 20.0%  |  |
| State Funds                  | \$0      | 0.0%   |  |
| Federal Assistance           | \$25,748 | 80.0%  |  |
| Other Funds                  | \$0      | 0.0%   |  |
| Total Capital Funds Expended | \$32,185 | 100.0% |  |