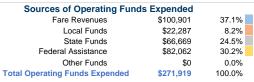

### Summary of Operating Expenses (OE)

\$271,919 Total Operating Expenses

### **Financial Information**

| Fare Revenues                | \$0      | 0.0%   |  |
|------------------------------|----------|--------|--|
| Local Funds                  | \$6,437  | 20.0%  |  |
| State Funds                  | \$0      | 0.0%   |  |
| Federal Assistance           | \$25,748 | 80.0%  |  |
| Other Funds                  | \$0      | 0.0%   |  |
| Total Capital Funds Expended | \$32,185 | 100.0% |  |