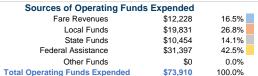

### Summary of Operating Expenses (OE)

\$73,910 Total Operating Expenses

## **Vehicles Operated** at Maximum Service

|                        | Directly | Purchased      | Operating |               |
|------------------------|----------|----------------|-----------|---------------|
| Mode                   | Operated | Transportation | Expenses  | Fare Revenues |
| Demand Response - Taxi | -        | 2              | \$73,910  | \$12,228      |
| Total                  | -        | 2              | \$73,910  | \$12,228      |