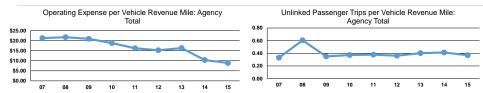

### Service Efficiency

| Operating Expenses per | Operating Expenses per         |
|------------------------|--------------------------------|
| Vehicle Revenue Mile   | Vehicle Revenue Hour           |
| \$3.33                 | \$29.41                        |
| \$3.33                 | \$29.41                        |
|                        | Vehicle Revenue Mile<br>\$3.33 |

| Mode                 | Operating Expenses per<br>Unlinked Passenger Trip | Unlinked Trips per<br>Vehicle Revenue Mile | Unlinked Trips per<br>Vehicle Revenue Hour |
|----------------------|---------------------------------------------------|--------------------------------------------|--------------------------------------------|
| Demand Response - Ta | axi \$9.01                                        | 0.4                                        | 3.3                                        |
| Total                | \$9.01                                            | 0.4                                        | 3.3                                        |