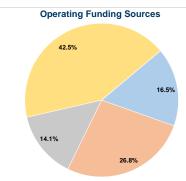

### Summary of Operating Expenses (OE)

\$73,910 Total Operating Expenses

## **Vehicles Operated** at Maximum Service

|                        | Directly | Purchased      | Operating |               |
|------------------------|----------|----------------|-----------|---------------|
| Mode                   | Operated | Transportation | Expenses  | Fare Revenues |
| Demand Response - Taxi | -        | 2              | \$73,910  | \$12,228      |
| Total                  | -        | 2              | \$73,910  | \$12,228      |