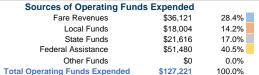

### Summary of Operating Expenses (OE)

\$127,221 Total Operating Expenses

## **Vehicles Operated** at Maximum Service

| Directly | Purchased      | Operating | Fare Revenues |
|----------|----------------|-----------|---------------|
| Operated | Transportation | Expenses  |               |
| -        | 2              | \$127,221 | \$36,121      |

|                        | Directly | Purchased      | Operating |               |
|------------------------|----------|----------------|-----------|---------------|
| Mode                   | Operated | Transportation | Expenses  | Fare Revenues |
| Demand Response - Taxi | -        | 2              | \$127,221 | \$36,121      |
| Total                  | -        | 2              | \$127,221 | \$36,121      |
|                        |          |                |           |               |