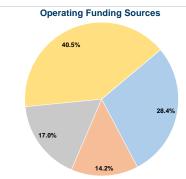

### Summary of Operating Expenses (OE)

\$127,221 Total Operating Expenses

## **Vehicles Operated** at Maximum Service

| Directly | Purchased      | Operating | Fare Revenues |
|----------|----------------|-----------|---------------|
| Operated | Transportation | Expenses  |               |
| -        | 2              | \$127,221 | \$36,121      |

|                        | Directly | Purchased      | Operating |               |
|------------------------|----------|----------------|-----------|---------------|
| Mode                   | Operated | Transportation | Expenses  | Fare Revenues |
| Demand Response - Taxi | -        | 2              | \$127,221 | \$36,121      |
| Total                  | -        | 2              | \$127,221 | \$36,121      |
|                        |          |                |           |               |