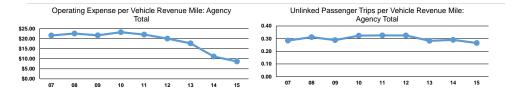

#### **Performance Measures**

| Mode                   | Operating Expenses per<br>Vehicle Revenue Mile | Operating Expenses per<br>Vehicle Revenue Hour |
|------------------------|------------------------------------------------|------------------------------------------------|
| Demand Response - Taxi | \$2.78                                         | \$23.04                                        |
| Total                  | \$2.78                                         | \$23.04                                        |

|                      | Service Effectiveness   |                      |                      |
|----------------------|-------------------------|----------------------|----------------------|
| Mode                 | Operating Expenses per  | Unlinked Trips per   | Unlinked Trips per   |
|                      | Unlinked Passenger Trip | Vehicle Revenue Mile | Vehicle Revenue Hour |
| Demand Response - Ta | \$10.47                 | 0.3                  | 2.2                  |
| Total                | \$10.47                 | 0.3                  | 2.2                  |