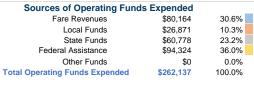

# **General Information**

## **Service Consumption**

33,754 Annual Unlinked Trips (UPT)

# **Service Supplied**

97,659 Annual Vehicle Revenue Miles (VRM) 8,488 Annual Vehicle Revenue Hours (VRH)

# Summary of Operating Expenses (OE)

\$262,137 Total Operating Expenses

#### **Database Information**

NTDID: 5R06-50303

Reporter Type: Rural General Public Transit

# **Financial Information**



#### Sources of Capital Funds Expended

| Jources of Capital Lunus Expended |          |        |  |  |
|-----------------------------------|----------|--------|--|--|
| Fare Revenues                     | \$0      | 0.0%   |  |  |
| Local Funds                       | \$7,365  | 20.0%  |  |  |
| State Funds                       | \$0      | 0.0%   |  |  |
| Federal Assistance                | \$29,459 | 80.0%  |  |  |
| Other Funds                       | \$0      | 0.0%   |  |  |
| Capital Funds Evponded            | \$36.934 | 100 0% |  |  |





# **Modal Characteristics**

## **Operation Characteristics**

# **Vehicles Operated** at Maximum Service

| Purchased<br>Transportation | Operating<br>Expenses | Fare Revenues                       |
|-----------------------------|---------