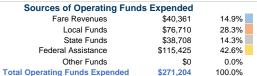

### Summary of Operating Expenses (OE)

\$271,204 Total Operating Expenses

### **Vehicles Operated** at Maximum Service

| Mode                   | Directly<br>Operated | Purchased<br>Transportation | Operating<br>Expenses | Fare Revenues |
|------------------------|----------------------|-----------------------------|-----------------------|---------------|
| Demand Response - Taxi | -                    | 3                           | \$271,204             | \$40,361      |
| Total                  | -                    | 3                           | \$271,204             | \$40,361      |