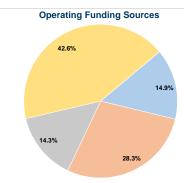

### Summary of Operating Expenses (OE)

\$271,204 Total Operating Expenses

### **Vehicles Operated** at Maximum Service

| Mode                   | Directly<br>Operated | Purchased<br>Transportation | Operating<br>Expenses | Fare Revenues |
|------------------------|----------------------|-----------------------------|-----------------------|---------------|
| Demand Response - Taxi | -                    | 3                           | \$271,204             | \$40,361      |
| Total                  | -                    | 3                           | \$271,204             | \$40,361      |