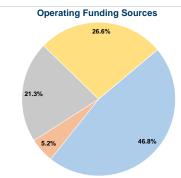

## Sources of Capital Funds Expended

| Fare Revenues                | \$0 |
|------------------------------|-----|
| Local Funds                  | \$0 |
| State Funds                  | \$0 |
| Federal Assistance           | \$0 |
| Other Funds                  | \$0 |
| Total Capital Funds Expended | \$0 |
|                              |     |

# **Vehicles Operated** at Maximum Service

|                        | Directly | Purchased      | Operating |               |
|------------------------|----------|----------------|-----------|---------------|
| Mode                   | Operated | Transportation | Expenses  | Fare Revenues |
| Demand Response - Taxi | -        | 2              | \$179,814 | \$84,194      |
| Total                  | -        | 2              | \$179,814 | \$84,194      |