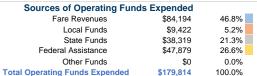

## Sources of Capital Funds Expended

| Fare Revenues                | \$0 |
|------------------------------|-----|
| Local Funds                  | \$0 |
| State Funds                  | \$0 |
| Federal Assistance           | \$0 |
| Other Funds                  | \$0 |
| Total Capital Funds Expended | \$0 |
|                              |     |

# **Vehicles Operated** at Maximum Service

|                        | Directly | Purchased      | Operating |               |
|------------------------|----------|----------------|-----------|---------------|
| Mode                   | Operated | Transportation | Expenses  | Fare Revenues |
| Demand Response - Taxi | -        | 2              | \$179,814 | \$84,194      |
| Total                  | -        | 2              | \$179,814 | \$84,194      |