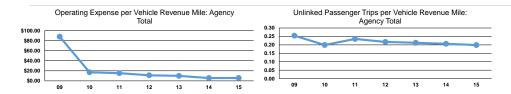

#### **Performance Measures**

Demand Response

Mode

Mode Demand Response

**Total** 

| Operating Expenses per | Operating Expenses per |
|------------------------|------------------------|
| Vehicle Revenue Mile   | Vehicle Revenue Hour   |

Service Efficiency

|                 | Operating Expenses per  | Unlinked Trips per   | Unlinked Trips per   |
|-----------------|-------------------------|----------------------|----------------------|
| Mode            | Unlinked Passenger Trip | Vehicle Revenue Mile | Vehicle Revenue Hour |
| Demand Response | \$14.61                 | 0.2                  | 2.2                  |
| Total           | \$14.61                 | 0.2                  | 2.2                  |