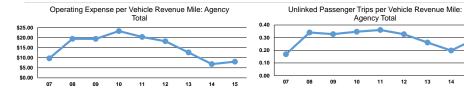

# Service Efficiency

| Mode                   | Operating Expenses per<br>Vehicle Revenue Mile | Operating Expenses per<br>Vehicle Revenue Hour |
|------------------------|------------------------------------------------|------------------------------------------------|
| Demand Response - Taxi | \$2.46                                         | \$24.95                                        |
| Total                  | <b>\$2.46</b>                                  | <b>\$24.95</b>                                 |

|                      | Service Effectiveness                             |                                            |                                            |
|----------------------|---------------------------------------------------|--------------------------------------------|--------------------------------------------|
| Mode                 | Operating Expenses per<br>Unlinked Passenger Trip | Unlinked Trips per<br>Vehicle Revenue Mile | Unlinked Trips per<br>Vehicle Revenue Hour |
| Demand Response - Ta | axi \$9.39                                        | 0.3                                        | 2.7                                        |
| Total                | \$9.39                                            | 0.3                                        | 2.7                                        |