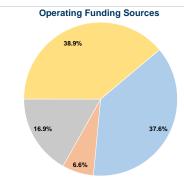

# Summary of Operating Expenses (OE)

\$179,662 Total Operating Expenses

# Sources of Capital Funds Expended

\$179.662

| Fare Revenues                | \$0 |
|------------------------------|-----|
| Local Funds                  | \$0 |
| State Funds                  | \$0 |
| Federal Assistance           | \$0 |
| Other Funds                  | \$0 |
| Total Capital Funds Expended | \$0 |