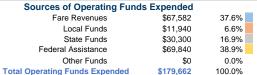

# Summary of Operating Expenses (OE)

\$179,662 Total Operating Expenses

# Sources of Capital Funds Expended

\$179.662

| Fare Revenues                | \$0 |
|------------------------------|-----|
| Local Funds                  | \$0 |
| State Funds                  | \$0 |
| Federal Assistance           | \$0 |
| Other Funds                  | \$0 |
| Total Capital Funds Expended | \$0 |