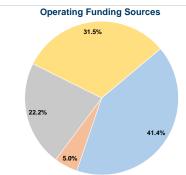

### Summary of Operating Expenses (OE)

\$389,655 Total Operating Expenses

# Sources of Capital Funds Expended

| Fare Revenues          | \$0 |
|------------------------|-----|
| Local Funds            | \$0 |
| State Funds            | \$0 |
| Federal Assistance     | \$0 |
| Other Funds            | \$0 |
| Capital Funds Expended | \$0 |
|                        |     |