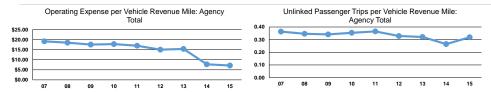

### Service Efficiency

| Mode                   | Operating Expenses per<br>Vehicle Revenue Mile | Operating Expenses per<br>Vehicle Revenue Hour |
|------------------------|------------------------------------------------|------------------------------------------------|
| Demand Response - Taxi | \$2.32                                         | \$25.93                                        |
| Total                  | \$2.32                                         | \$25.93                                        |

|                     |                                                   | Service Effectiveness                      |                                            |
|---------------------|---------------------------------------------------|--------------------------------------------|--------------------------------------------|
| Mode                | Operating Expenses per<br>Unlinked Passenger Trip | Unlinked Trips per<br>Vehicle Revenue Mile | Unlinked Trips per<br>Vehicle Revenue Hour |
| Demand Response - T | axi \$7.28                                        | 0.3                                        | 3.6                                        |
| Total               | \$7.28                                            | 0.3                                        | 3.6                                        |