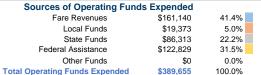

### Summary of Operating Expenses (OE)

\$389,655 Total Operating Expenses

# Sources of Capital Funds Expended

| Fare Revenues          | \$0 |
|------------------------|-----|
| Local Funds            | \$0 |
| State Funds            | \$0 |
| Federal Assistance     | \$0 |
| Other Funds            | \$0 |
| Capital Funds Expended | \$0 |
|                        |     |