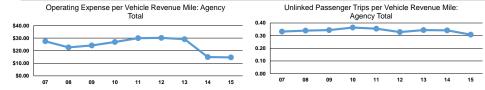

Service Effectiveness

#### **Performance Measures**

Demand Response - Taxi

Mode

| Service Efficiency |  | 1 |   |
|--------------------|--|---|---|
|                    |  |   |   |
|                    |  | 0 | F |

| Mode                   | Operating Expenses per<br>Vehicle Revenue Mile | Operating Expenses per<br>Vehicle Revenue Hour |
|------------------------|------------------------------------------------|------------------------------------------------|
| Demand Response - Taxi | \$4.30                                         | \$30.01                                        |
| Total                  | \$4.30                                         | \$30.01                                        |
|                        |                                                |                                                |

| Mode                 | Operating Expenses per<br>Unlinked Passenger Trip | Unlinked Trips per<br>Vehicle Revenue Mile | Unlinked Trips per<br>Vehicle Revenue Hour |
|----------------------|---------------------------------------------------|--------------------------------------------|--------------------------------------------|
| Demand Response - Ta | axi \$13.97                                       | 0.3                                        | 2.1                                        |
| Total                | \$13.97                                           | 0.3                                        | 2.1                                        |