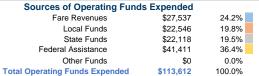

### Summary of Operating Expenses (OE)

\$113,612 Total Operating Expenses

# Sources of Capital Funds Expended

| Fare Revenues                | \$0 |
|------------------------------|-----|
| Local Funds                  | \$0 |
| State Funds                  | \$0 |
| Federal Assistance           | \$0 |
| Other Funds                  | \$0 |
| Total Capital Funds Expended | \$0 |