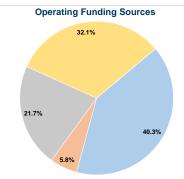

## Summary of Operating Expenses (OE)

\$1,200,739 Total Operating Expenses

# **Vehicles Operated**

at Maximum Service

| Directly | Purchased      | Operating   |                                                    |
|----------|----------------|-------------|----------------------------------------------------|
| Operated | Transportation | Expenses    | Fare Revenues                                      |
| -        | 9              | \$1,200,739 | \$484,106                                          |
| -        | 9              | \$1,200,739 | \$484,106                                          |
|          | • • • •        |             | Operated Transportation Expenses   - 9 \$1,200,739 |