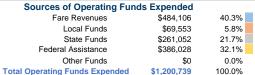

## Summary of Operating Expenses (OE)

\$1,200,739 Total Operating Expenses

# **Vehicles Operated**

at Maximum Service

| Directly | Purchased      | Operating   |                                                    |
|----------|----------------|-------------|----------------------------------------------------|
| Operated | Transportation | Expenses    | Fare Revenues                                      |
| -        | 9              | \$1,200,739 | \$484,106                                          |
| -        | 9              | \$1,200,739 | \$484,106                                          |
|          | • • • •        |             | Operated Transportation Expenses   - 9 \$1,200,739 |