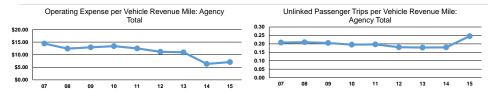

Service Effectiveness

#### **Performance Measures**

## Service Efficiency

| Mode                   | Operating Expenses per<br>Vehicle Revenue Mile | Operating Expenses per<br>Vehicle Revenue Hour |
|------------------------|------------------------------------------------|------------------------------------------------|
| Demand Response - Taxi | \$2.41                                         | \$25.88                                        |
| Total                  | \$2.41                                         | <b>\$25.88</b>                                 |

| Mode                 | Operating Expenses per<br>Unlinked Passenger Trip | Unlinked Trips per<br>Vehicle Revenue Mile | Unlinked Trips per<br>Vehicle Revenue Hour |
|----------------------|---------------------------------------------------|--------------------------------------------|--------------------------------------------|
| Demand Response - Ta | axi \$9.81                                        | 0.2                                        | 2.6                                        |
| Total                | \$9.81                                            | 0.2                                        | 2.6                                        |