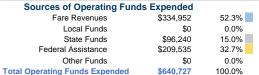

## Summary of Operating Expenses (OE)

\$640,727 Total Operating Expenses

## **Vehicles Operated** at Maximum Service

| Directly<br>Operated | Purchased<br>Transportation | Operating<br>Expenses | Fare Revenues |
|----------------------|-----------------------------|-----------------------|---------------|
| -                    | 5                           | \$640,727             | \$334,952     |
| -                    | 5                           | \$640,727             | \$334,952     |