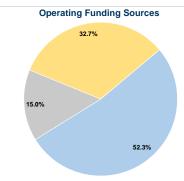

## Summary of Operating Expenses (OE)

\$640,727 Total Operating Expenses

## **Vehicles Operated** at Maximum Service

| Directly<br>Operated | Purchased<br>Transportation | Operating<br>Expenses | Fare Revenues |
|----------------------|-----------------------------|-----------------------|---------------|
| -                    | 5                           | \$640,727             | \$334,952     |
| -                    | 5                           | \$640,727             | \$334,952     |