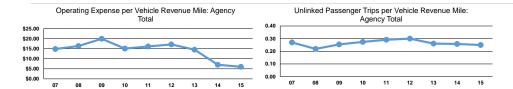

#### **Performance Measures**

Demand Response - Taxi

Mode

|                        | Operating Expenses per | Operating Expenses per |
|------------------------|------------------------|------------------------|
| Mode                   | Vehicle Revenue Mile   | Vehicle Revenue Hour   |
| Demand Response - Taxi | \$1.94                 | \$23.09                |
| Total                  | \$1.94                 | \$23.09                |

Service Efficiency

|                      |                                                   | Service Effectiveness                      |                                            |
|----------------------|---------------------------------------------------|--------------------------------------------|--------------------------------------------|
| Mode                 | Operating Expenses per<br>Unlinked Passenger Trip | Unlinked Trips per<br>Vehicle Revenue Mile | Unlinked Trips per<br>Vehicle Revenue Hour |
| Demand Response - Ta | axi \$7.78                                        | 0.2                                        | 3.0                                        |
| Total                | \$7.78                                            | 0.2                                        | 3.0                                        |