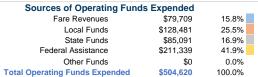

### Summary of Operating Expenses (OE)

\$504,620 Total Operating Expenses

# **Vehicles Operated** at Maximum Service

| Directly | Purchased      | Operating               |                                              |
|----------|----------------|-------------------------|----------------------------------------------|
| Operated | Transportation | Expenses                | Fare Revenues                                |
| 3        | -              | \$504,620               | \$79,709                                     |
| 3        | -              | \$504,620               | \$79,709                                     |
|          |                | Operated Transportation | Operated Transportation Expenses 3 \$504,620 |