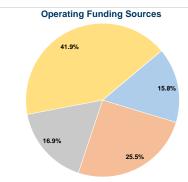

### Summary of Operating Expenses (OE)

\$504,620 Total Operating Expenses

# **Vehicles Operated** at Maximum Service

| Directly | Purchased      | Operating               |                                              |
|----------|----------------|-------------------------|----------------------------------------------|
| Operated | Transportation | Expenses                | Fare Revenues                                |
| 3        | -              | \$504,620               | \$79,709                                     |
| 3        | -              | \$504,620               | \$79,709                                     |
|          |                | Operated Transportation | Operated Transportation Expenses 3 \$504,620 |