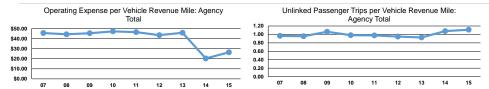

#### **Performance Measures**

Service Efficiency

|       | Operating Expenses per | Operating Expenses per |
|-------|------------------------|------------------------|
| Mode  | Vehicle Revenue Mile   | Vehicle Revenue Hour   |
| Bus   | \$8.04                 | \$67.95                |
| Total | \$8.04                 | \$67.95                |

| Mode  | Operating Expenses per<br>Unlinked Passenger Trip | Unlinked Trips per<br>Vehicle Revenue Mile | Unlinked Trips per<br>Vehicle Revenue Hou |
|-------|---------------------------------------------------|--------------------------------------------|-------------------------------------------|
| Bus   | \$7.23                                            | 1.1                                        | 9.4                                       |
| Total | \$7.23                                            | 1.1                                        | 9.4                                       |