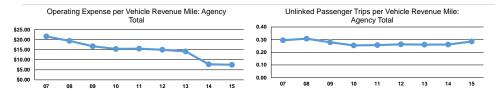

# Service Efficiency

| Mode                   | Operating Expenses per<br>Vehicle Revenue Mile | Operating Expenses per<br>Vehicle Revenue Hour |
|------------------------|------------------------------------------------|------------------------------------------------|
|                        |                                                |                                                |
| Demand Response - Taxi | \$2.37                                         | \$28.81                                        |
| Total                  | \$2.37                                         | \$28.81                                        |

| Mode                 | Operating Expenses per<br>Unlinked Passenger Trip | Unlinked Trips per<br>Vehicle Revenue Mile | Unlinked Trips per<br>Vehicle Revenue Hour |  |  |
|----------------------|---------------------------------------------------|--------------------------------------------|--------------------------------------------|--|--|
| Demand Response - Ta | axi \$8.30                                        | 0.3                                        | 3.5                                        |  |  |
| Total                | \$8.30                                            | 0.3                                        | 3.5                                        |  |  |