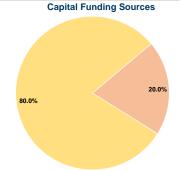

# **Financial Information**

\$244,348

Fare Revenues 0.0% Local Funds \$4,262 20.0% State Funds \$0 0.0% Federal Assistance \$17,048 80.0% Other Funds \$0 0.0% **Total Capital Funds Expended** 100.0% \$21,310