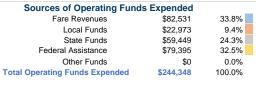

# **Financial Information**

\$244,348

Fare Revenues 0.0% Local Funds \$4,262 20.0% State Funds \$0 0.0% Federal Assistance \$17,048 80.0% Other Funds \$0 0.0% **Total Capital Funds Expended** 100.0% \$21,310