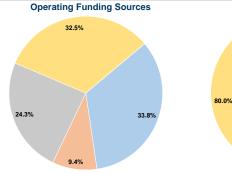

# **Financial Information**

\$244,348

Fare Revenues 0.0% Local Funds \$4,262 20.0% State Funds \$0 0.0% Federal Assistance \$17,048 80.0% Other Funds \$0 0.0% **Total Capital Funds Expended** 100.0% \$21,310