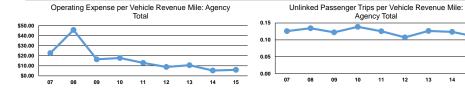

#### Service Efficiency

| Operating Expenses per | Operating Expenses per |
|------------------------|------------------------|
| Vehicle Revenue Mile   | Vehicle Revenue Hour   |
| \$2.27                 | \$43.54                |
| \$2.27                 | \$43.54                |

| Mode  | Operating Expenses per<br>Unlinked Passenger Trip | Unlinked Trips per<br>Vehicle Revenue Mile | Unlinked Trips per<br>Vehicle Revenue Hour |
|-------|---------------------------------------------------|--------------------------------------------|--------------------------------------------|
| Bus   | \$20.78                                           | 0.1                                        | 2.1                                        |
| Total | \$20.78                                           | 0.1                                        | 2.1                                        |