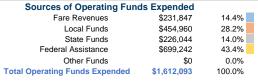

# **Sawyer County** 2015 Annual Agency Profile

## **General Information**

## **Service Consumption**

77,578 Annual Unlinked Trips (UPT)

## **Service Supplied**

709,160 Annual Vehicle Revenue Miles (VRM) 37,022 Annual Vehicle Revenue Hours (VRH)

#### Summary of Operating Expenses (OE)

\$1,612,093 Total Operating Expenses

#### **Database Information**

NTDID: 5R06-50507

Reporter Type: Rural General Public Transit

## **Financial Information**



#### Sources of Capital Funds Expended

| Fare Revenues          | \$0      | 0.0%   |
|------------------------|----------|--------|
| Local Funds            | \$2,218  | 20.0%  |
| State Funds            | \$0      | 0.0%   |
| Federal Assistance     | \$8,873  | 80.0%  |
| Other Funds            | \$0      | 0.0%   |
| Canital Funds Expended | \$11.091 | 100.0% |





### **Modal Characteristics**

#### **Operation Characteristics**

### **Vehicles Operated** at Maximum Service

Directly Purchasad

| Operated | Purchased<br>Transportation | Operating<br>Expenses | Fare Revenues |
|----------|-----------------------------|-----------------------|---------------|
| 16       | · -                         | \$1,612,093           | \$231,847     |
| 16       | -                           |