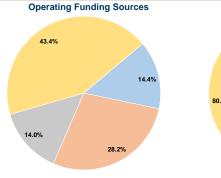

nual Agency Profile

## **General Information**

## **Service Consumption**

77,578 Annual Unlinked Trips (UPT)

## **Service Supplied**

709,160 Annual Vehicle Revenue Miles (VRM) 37,022 Annual Vehicle Revenue Hours (VRH)

#### Summary of Operating Expenses (OE)

\$1,612,093 Total Operating Expenses

#### **Database Information**

NTDID: 5R06-50507

Reporter Type: Rural General Public Transit

## **Financial Information**



#### Sources of Capital Funds Expended

| Fare Revenues          | \$0      | 0.0%   |
|------------------------|----------|--------|
| Local Funds            | \$2,218  | 20.0%  |
| State Funds            | \$0      | 0.0%   |
| Federal Assistance     | \$8,873  | 80.0%  |
| Other Funds            | \$0      | 0.0%   |
| Canital Funds Expended | \$11.091 | 100.0% |





### **Modal Characteristics**

#### **Operation Characteristics**

### **Vehicles Operated** at Maximum Service

Directly Purchasad

| Operated | Purchased<br>Transportation | Operating<br>Expenses | Fare Revenues |
|----------|-----------------------------|-----------------------|---------------|
| 16       | · -                         | \$1,612,093           | \$231,847     |
| 16       | -                           | \$1,612,093           | \$231,847     |

| Uses of Capital |                       | Annual Vehicle Revenue | Annual Vehicle Revenue |
|-----------------|-----------------------|------------------------|------------------------|
| Funds           | Annual Unlinked Trips | Miles                  | Hours                  |
| \$11,091        | 77,578                | 709,