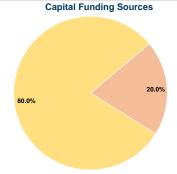

#### Sources of Capital Funds Expended

| Fare Revenues          | \$0      | 0.0%   |
|------------------------|----------|--------|
| Local Funds            | \$2,218  | 20.0%  |
| State Funds            | \$0      | 0.0%   |
| Federal Assistance     | \$8,873  | 80.0%  |
| Other Funds            | \$0      | 0.0%   |
| Canital Funds Expended | \$11.091 | 100.0% |