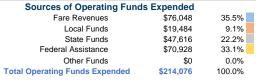

### **Financial Information**

| bources or Capital Fullus Experided |          |        |  |  |
|-------------------------------------|----------|--------|--|--|
| Fare Revenues                       | \$0      | 0.0%   |  |  |
| Local Funds                         | \$6,903  | 20.0%  |  |  |
| State Funds                         | \$0      | 0.0%   |  |  |
| Federal Assistance                  | \$27,614 | 80.0%  |  |  |
| Other Funds                         | \$0      | 0.0%   |  |  |
| Canital Funds Expended              | \$34 517 | 100 0% |  |  |