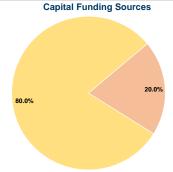

### **Financial Information**

| bources or Capital Fullus Experided |          |        |  |  |
|-------------------------------------|----------|--------|--|--|
| Fare Revenues                       | \$0      | 0.0%   |  |  |
| Local Funds                         | \$6,903  | 20.0%  |  |  |
| State Funds                         | \$0      | 0.0%   |  |  |
| Federal Assistance                  | \$27,614 | 80.0%  |  |  |
| Other Funds                         | \$0      | 0.0%   |  |  |
| Canital Funds Expended              | \$34 517 | 100 0% |  |  |