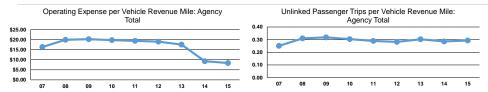

#### **Performance Measures**

Demand Response - Taxi

Mode

| _    |      |      |     |     |
|------|------|------|-----|-----|
| Serv | /ica | Eff. | cio | ncv |

|                        | Operating Expenses per | Operating Expenses per |
|------------------------|------------------------|------------------------|
| Mode                   | Vehicle Revenue Mile   | Vehicle Revenue Hour   |
| Demand Response - Taxi | \$2.93                 | \$25.20                |
| Total                  | \$2.93                 | \$25.20                |

| Mode                | Operating Expenses per<br>Unlinked Passenger Trip | Unlinked Trips per<br>Vehicle Revenue Mile | Unlinked Trips per<br>Vehicle Revenue Hour |
|---------------------|---------------------------------------------------|--------------------------------------------|--------------------------------------------|
| Demand Response - T | axi \$9.99                                        | 0.3                                        | 2.5                                        |
| Total               | \$9.99                                            | 0.3                                        | 2.5                                        |