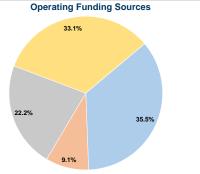

### **Financial Information**

| bources or Capital Fullus Experided |          |        |  |  |
|-------------------------------------|----------|--------|--|--|
| Fare Revenues                       | \$0      | 0.0%   |  |  |
| Local Funds                         | \$6,903  | 20.0%  |  |  |
| State Funds                         | \$0      | 0.0%   |  |  |
| Federal Assistance                  | \$27,614 | 80.0%  |  |  |
| Other Funds                         | \$0      | 0.0%   |  |  |
| Canital Funds Expended              | \$34 517 | 100 0% |  |  |