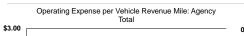

# **Vehicles Operated**

Operating Expenses per

Vehicle Revenue Mile

at Maximum Service

15

|                 | Directly | Purchased      | Operating |               | Capital | Annual         | Annual Vehicle | Annual Vehicle | Average Fleet Age     |
|-----------------|----------|----------------|-----------|---------------|---------|----------------|----------------|----------------|-----------------------|
| Mode            | Operated | Transportation | Expenses  | Fare Revenues | Funds   | Unlinked Trips | Revenue Miles  | Revenue Hours  | in Years <sup>1</sup> |
| Demand Response | 7        | -              | \$447,539 | \$0           | \$0     | 26,723         | 220,454        | 13,714         | 3.6                   |
| Total           | 7        |                | \$447.539 | \$0           | \$0     | 26.723         | 220.454        | 13.714         |                       |

# Service Efficiency

\$2.03

\$2.03

Operating Expenses per Vehicle Revenue Hour \$32.63 \$32.63

Unlinked Passenger Trips per Vehicle Revenue Mile:

**Operating Expenses** per Unlinked Mode Passenger Trip Demand Response \$16.75 Total \$16.75