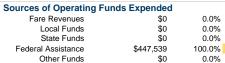

# **Sources of Capital Funds Expended**

**Total Operating Funds Expended** 

Fare Revenues Local Funds \$0 State Funds \$0 Federal Assistance \$0 Other Funds \$0 **Total Capital Funds Expended** \$0