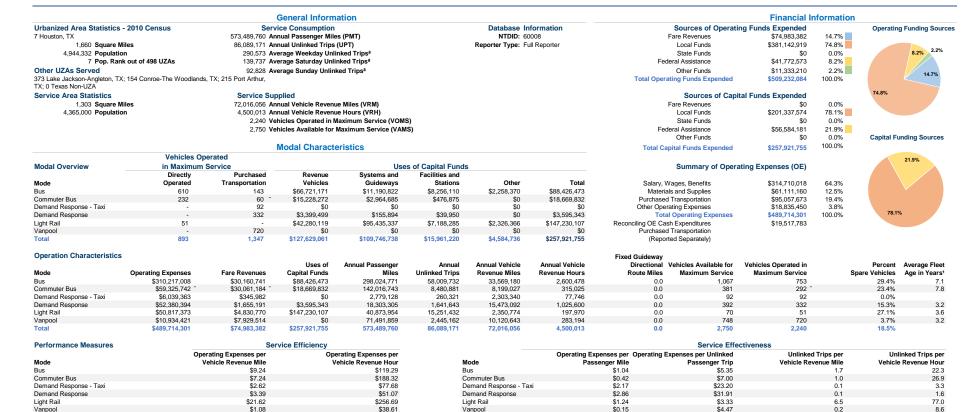

2015 Annual Agency Profile

President & CEO: Mr. Thomas Lambert 713-615-6409





\$0.85

\$5.69

1.2

19.1

Total

Notes: <sup>a</sup>Average Unlinked Trips not available for Demand Response Taxi.

Demand Response - Taxi (DT) and non-dedicated fleets do not report fleet age data.

"Excludes data for purchased transportation filed separately.

Total

\*This agency has a purchased transportation relationship in which they sell service to Harris County Community Services Department, Office of Transit Services (NTDID: 60108), and in which the data are captured in another report for mode CB/DO.

\$108.83

\$6.80