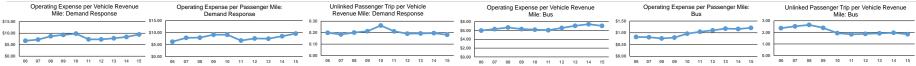

Fixed Guideway

Performance Measures Service Efficiency Service Effectiveness Operating Expenses per Operating Expenses per Unlinked Operating Expenses per Operating Expenses per Unlinked Trips per Unlinked Trips per Mode Vehicle Revenue Mile Vehicle Revenue Hour Mode Passenger Mile Passenger Trip Vehicle Revenue Mile Vehicle Revenue Hour \$1.21 \$7.05 \$79.44 \$3.83 20.7 Rus Rus 1.8 \$88.89 \$9.59 \$52 14 17 Demand Response \$9.46 Demand Response 0.2 Total \$7.36 \$80.88 Total \$1.42 \$4.54 1.6 17.8