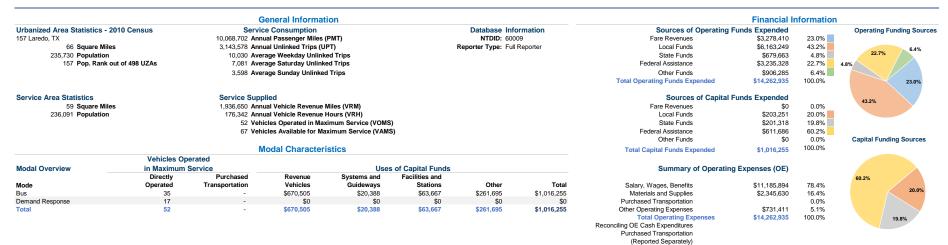

## **Operation Characteristics**

|                 |                    |               | Uses of       | Annual Passenger | Annual         | Annual Vehicle | Annual Vehicle | Directional | Vehicles Available for | Vehicles Operated in | Percent        | Average Fleet             |
|-----------------|--------------------|---------------|---------------|------------------|----------------|----------------|----------------|-------------|------------------------|----------------------|----------------|---------------------------|
| Mode            | Operating Expenses | Fare Revenues | Capital Funds | Miles            | Unlinked Trips | Revenue Miles  | Revenue Hours  | Route Miles | Maximum Service        | Maximum Service      | Spare Vehicles | Age in Years <sup>1</sup> |
| Bus             | \$11,873,788       | \$3,240,096   | \$1,016,255   | 9,819,675        | 3,097,759      | 1,684,067      | 149,464        | 0.0         | 49                     | 35                   | 28.6%          | 7.4                       |
| Demand Response | \$2,389,147        | \$38,314      | \$0           | 249,027          | 45,819         | 252,583        | 26,878         | 0.0         | 18                     | 17                   | 5.6%           | 6.0                       |
| Total           | \$14,262,935       | \$3,278,410   | \$1,016,255   | 10,068,702       | 3,143,578      | 1,936,650      | 176,342        | 0.0         | 67                     | 52                   | 22.4%          |                           |