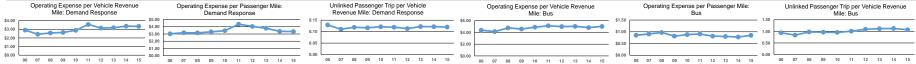

Performance Measures Service Efficiency Service Effectiveness Operating Expenses per Operating Expenses per Unlinked Unlinked Trips per Operating Expenses per Operating Expenses per Unlinked Trips per Mode Vehicle Revenue Mile Vehicle Revenue Hour Mode Passenger Mile Passenger Trip Vehicle Revenue Mile Vehicle Revenue Hour \$75.76 \$5.02 \$0.85 \$4.68 16.2 Rus Rus 1.1 \$3.34 \$57.38 \$3.34 \$27.76 Demand Response Demand Response 0.1 21

\$1.00

\$5.62

0.8

12.7

Total

\$71.21