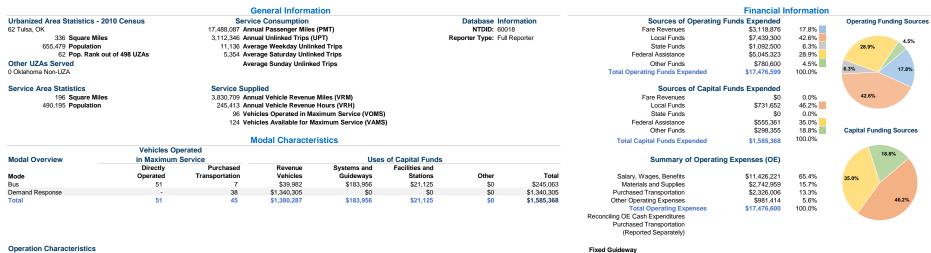

General Manager: Mr. Bill Cartwright 918-560-5603

|                 |                    |               | Uses of       | Annual Passenger | Annual         | Annual Vehicle | Annual Vehicle | Directional | Vehicles Available for | Vehicles Operated in | Percent        | Average Fleet             |
|-----------------|--------------------|---------------|---------------|------------------|----------------|----------------|----------------|-------------|------------------------|----------------------|----------------|---------------------------|
| Mode            | Operating Expenses | Fare Revenues | Capital Funds | Miles            | Unlinked Trips | Revenue Miles  | Revenue Hours  | Route Miles | Maximum Service        | Maximum Service      | Spare Vehicles | Age in Years <sup>1</sup> |
| Bus             | \$13,989,700       | \$2,775,866   | \$245,063     | 16,444,268       | 2,986,736      | 2,786,073      | 184,649        | 0.0         | 77                     | 58                   | 24.7%          | 6.0                       |
| Demand Response | \$3,486,900        | \$343,010     | \$1,340,305   | 1,043,819        | 125,610        | 1,044,636      | 60,764         | 0.0         | 47                     | 38                   | 19.1%          | 4.5                       |
| Total           | \$17,476,600       | \$3,118,876   | \$1,585,368   | 17,488,087       | 3,112,346      | 3,830,709      | 245,413        | 0.0         | 124                    | 96                   | 22.6%          |                           |