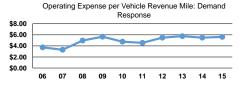

#### Service Efficiency Operating Expenses per Operating Expenses per Mode Vehicle Revenue Mile Vehicle Revenue Hour \$6.63 \$91.81 Bus \$5.62 \$64.39 Demand Response

|                 | Service Effectiveness                                |                                            |                                            |
|-----------------|------------------------------------------------------|--------------------------------------------|--------------------------------------------|
| Mode            | Operating Expenses<br>per Unlinked<br>Passenger Trip | Unlinked Trips per<br>Vehicle Revenue Mile | Unlinked Trips per<br>Vehicle Revenue Hour |
| Bus             | \$4.33                                               | 1.5                                        | 21.2                                       |
| Demand Response | \$34.72                                              | 0.2                                        | 1.9                                        |
| Total           | \$4.61                                               | 1.4                                        | 19.3                                       |