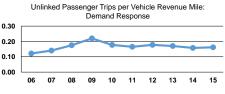

#### Service Efficiency Operating Expenses per Operating Expenses per Mode Vehicle Revenue Mile Vehicle Revenue Hour \$6.63 \$91.81 Bus \$5.62 \$64.39 Demand Response

|                 | Service Effectiveness                                |                                            |                                            |
|-----------------|------------------------------------------------------|--------------------------------------------|--------------------------------------------|
| Mode            | Operating Expenses<br>per Unlinked<br>Passenger Trip | Unlinked Trips per<br>Vehicle Revenue Mile | Unlinked Trips per<br>Vehicle Revenue Hour |
| Bus             | \$4.33                                               | 1.5                                        | 21.2                                       |
| Demand Response | \$34.72                                              | 0.2                                        | 1.9                                        |
| Total           | \$4.61                                               | 1.4                                        | 19.3                                       |