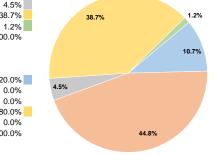

### Sources of Capital Funds Expended Fare Revenues \$53,906

\$89.19

Other Funds

**Total Operating Funds Expended** 

20.0% Local Funds \$0 0.0% State Funds \$0 0.0% Federal Assistance \$215,625 80.0% Other Funds \$0 0.0% **Total Capital Funds Expended** \$269,531 100.0%