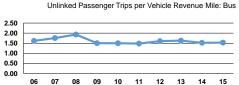

#### Service Efficiency Operating Expenses per Operating Expenses per Mode Vehicle Revenue Mile Vehicle Revenue Hour \$6.63 \$91.81 Bus \$5.62 \$64.39 Demand Response

|                 | Service Effectiveness                                |                                            |                                            |
|-----------------|------------------------------------------------------|--------------------------------------------|--------------------------------------------|
| Mode            | Operating Expenses<br>per Unlinked<br>Passenger Trip | Unlinked Trips per<br>Vehicle Revenue Mile | Unlinked Trips per<br>Vehicle Revenue Hour |
| Bus             | \$4.33                                               | 1.5                                        | 21.2                                       |
| Demand Response | \$34.72                                              | 0.2                                        | 1.9                                        |
| Total           | \$4.61                                               | 1.4                                        | 19.3                                       |