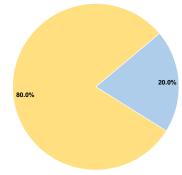

### Sources of Capital Funds Expended Fare Revenues \$53,906

\$89.19

Other Funds

**Total Operating Funds Expended** 

20.0% Local Funds \$0 0.0% State Funds \$0 0.0% Federal Assistance \$215,625 80.0% Other Funds \$0 0.0% **Total Capital Funds Expended** \$269,531 100.0%