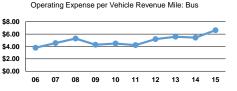

#### Service Efficiency Operating Expenses per Operating Expenses per Mode Vehicle Revenue Mile Vehicle Revenue Hour \$6.63 \$91.81 Bus \$5.62 \$64.39 Demand Response

|                 | Service Effectiveness                                |                                            |                                            |
|-----------------|------------------------------------------------------|--------------------------------------------|--------------------------------------------|
| Mode            | Operating Expenses<br>per Unlinked<br>Passenger Trip | Unlinked Trips per<br>Vehicle Revenue Mile | Unlinked Trips per<br>Vehicle Revenue Hour |
| Bus             | \$4.33                                               | 1.5                                        | 21.2                                       |
| Demand Response | \$34.72                                              | 0.2                                        | 1.9                                        |
| Total           | \$4.61                                               | 1.4                                        | 19.3                                       |