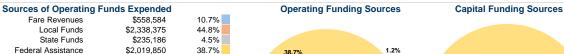

### Sources of Capital Funds Expended Fare Revenues \$53,906

\$89.19

Other Funds

**Total Operating Funds Expended** 

20.0% Local Funds \$0 0.0% State Funds \$0 0.0% Federal Assistance \$215,625 80.0% Other Funds \$0 0.0% **Total Capital Funds Expended** \$269,531 100.0%