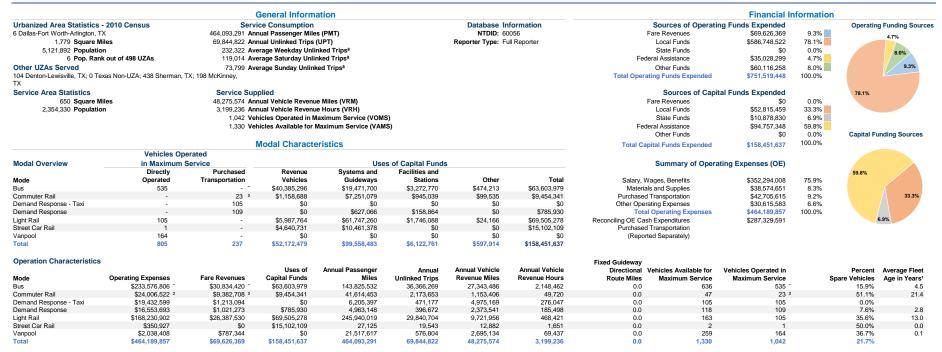

|                        | Operating Expenses per | Operating Expenses per |                        | Operating Expenses per Opera | ating Expenses per Unlinked | Unlinked Trips per   | Unlinked Trips per   |
|------------------------|------------------------|------------------------|------------------------|------------------------------|-----------------------------|----------------------|----------------------|
| Mode                   | Vehicle Revenue Mile   | Vehicle Revenue Hour   | Mode                   | Passenger Mile               | Passenger Trip              | Vehicle Revenue Mile | Vehicle Revenue Hour |
| Bus                    | \$8.54                 | \$108.72               | Bus                    | \$1.62                       | \$6.42                      | 1.3                  | 16.9                 |
| Commuter Rail          | \$20.81                | \$482.83               | Commuter Rail          | \$0.58                       | \$11.04                     | 1.9                  | 43.7                 |
| Demand Response - Taxi | \$3.91                 | \$70.40                | Demand Response - Taxi | \$3.13                       | \$41.24                     | 0.1                  | 1.7                  |
| Demand Response        | \$6.97                 | \$89.24                | Demand Response        | \$3.34                       | \$41.73                     | 0.2                  | 2.1                  |
| Light Rail             | \$17.30                | \$359.14               | Light Rail             | \$0.68                       | \$5.64                      | 3.1                  | 63.7                 |
| Street Car Rail        | \$27.24                | \$212.55               | Street Car Rail        | \$12.94                      | \$17.96                     | 1.5                  | 11.8                 |
| Vanpool                | \$0.76                 | \$29.36                | Vanpool                | \$0.09                       | \$3.53                      | 0.2                  | 8.3                  |
| Total                  | \$9.62                 | \$145.09               | Total                  | \$1.00                       | \$6.65                      | 1.4                  | 21.8                 |