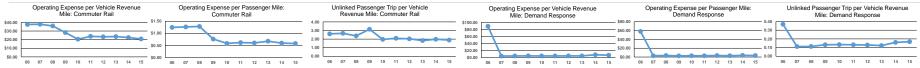

|                        | Operating Expenses per | Operating Expenses per |                        | Operating Expenses per Opera | ating Expenses per Unlinked | Unlinked Trips per   | Unlinked Trips per   |
|------------------------|------------------------|------------------------|------------------------|------------------------------|-----------------------------|----------------------|----------------------|
| Mode                   | Vehicle Revenue Mile   | Vehicle Revenue Hour   | Mode                   | Passenger Mile               | Passenger Trip              | Vehicle Revenue Mile | Vehicle Revenue Hour |
| Bus                    | \$8.54                 | \$108.72               | Bus                    | \$1.62                       | \$6.42                      | 1.3                  | 16.9                 |
| Commuter Rail          | \$20.81                | \$482.83               | Commuter Rail          | \$0.58                       | \$11.04                     | 1.9                  | 43.7                 |
| Demand Response - Taxi | \$3.91                 | \$70.40                | Demand Response - Taxi | \$3.13                       | \$41.24                     | 0.1                  | 1.7                  |
| Demand Response        | \$6.97                 | \$89.24                | Demand Response        | \$3.34                       | \$41.73                     | 0.2                  | 2.1                  |
| Light Rail             | \$17.30                | \$359.14               | Light Rail             | \$0.68                       | \$5.64                      | 3.1                  | 63.7                 |
| Street Car Rail        | \$27.24                | \$212.55               | Street Car Rail        | \$12.94                      | \$17.96                     | 1.5                  | 11.8                 |
| Vanpool                | \$0.76                 | \$29.36                | Vanpool                | \$0.09                       | \$3.53                      | 0.2                  | 8.3                  |
| Total                  | \$9.62                 | \$145.09               | Total                  | \$1.00                       | \$6.65                      | 1.4                  | 21.8                 |