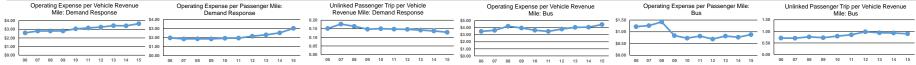

Purchased Transportation (Reported Separately)

Comice Effectiveness

Fixed Guideway

| Performance Weasures | Efficiency             |                        | Service Effectiveness |                                 |                         |                      |                      |  |
|----------------------|------------------------|------------------------|-----------------------|---------------------------------|-------------------------|----------------------|----------------------|--|
|                      | Operating Expenses per | Operating Expenses per |                       | Operating Expenses per Operatin | g Expenses per Unlinked | Unlinked Trips per   | Unlinked Trips per   |  |
| Mode                 | Vehicle Revenue Mile   | Vehicle Revenue Hour   | Mode                  | Passenger Mile                  | Passenger Trip          | Vehicle Revenue Mile | Vehicle Revenue Hour |  |
| Bus                  | \$4.45                 | \$67.61                | Bus                   | \$0.88                          | \$4.96                  | 0.9                  | 13.6                 |  |
| Demand Response      | \$3.65                 | \$56.97                | Demand Response       | \$3.03                          | \$28.15                 | 0.1                  | 2.0                  |  |
| Total                | \$3.85                 | \$59.68                | Total                 | \$1.78                          | \$11.99                 | 0.3                  | 5.0                  |  |