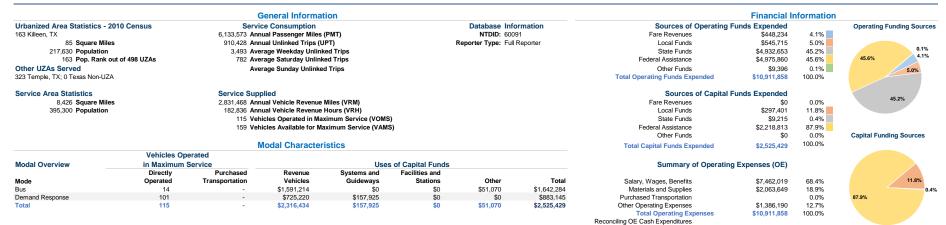

## **Operation Characteristics**

Darfarmanas Massures

|                 |                    |               | Uses of       | Annual Passenger | Annual         | Annual Vehicle | Annual Vehicle | Directional V | ehicles Available for | Vehicles Operated in | Percent        | Average Fleet             |
|-----------------|--------------------|---------------|---------------|------------------|----------------|----------------|----------------|---------------|-----------------------|----------------------|----------------|---------------------------|
| Mode            | Operating Expenses | Fare Revenues | Capital Funds | Miles            | Unlinked Trips | Revenue Miles  | Revenue Hours  | Route Miles   | Maximum Service       | Maximum Service      | Spare Vehicles | Age in Years <sup>1</sup> |
| Bus             | \$3,147,440        | \$276,172     | \$1,642,284   | 3,567,792        | 634,583        | 706,563        | 46,553         | 0.0           | 28                    | 14                   | 50.0%          | 6.0                       |
| Demand Response | \$7,764,418        | \$172,062     | \$883,145     | 2,565,781        | 275,845        | 2,124,905      | 136,283        | 0.0           | 131                   | 101                  | 22.9%          | 5.6                       |
| Total           | \$10,911,858       | \$448,234     | \$2,525,429   | 6,133,573        | 910,428        | 2,831,468      | 182,836        | 0.0           | 159                   | 115                  | 27.7%          |                           |

Purchased Transportation (Reported Separately)

Comice Effectiveness

Fixed Guideway

| Performance Weasures | Efficiency             |                        | Service Effectiveness |                                 |                         |                      |                      |  |
|----------------------|------------------------|------------------------|-----------------------|---------------------------------|-------------------------|----------------------|----------------------|--|
|                      | Operating Expenses per | Operating Expenses per |                       | Operating Expenses per Operatin | g Expenses per Unlinked | Unlinked Trips per   | Unlinked Trips per   |  |
| Mode                 | Vehicle Revenue Mile   | Vehicle Revenue Hour   | Mode                  | Passenger Mile                  | Passenger Trip          | Vehicle Revenue Mile | Vehicle Revenue Hour |  |
| Bus                  | \$4.45                 | \$67.61                | Bus                   | \$0.88                          | \$4.96                  | 0.9                  | 13.6                 |  |
| Demand Response      | \$3.65                 | \$56.97                | Demand Response       | \$3.03                          | \$28.15                 | 0.1                  | 2.0                  |  |
| Total                | \$3.85                 | \$59.68                | Total                 | \$1.78                          | \$11.99                 | 0.3                  | 5.0                  |  |