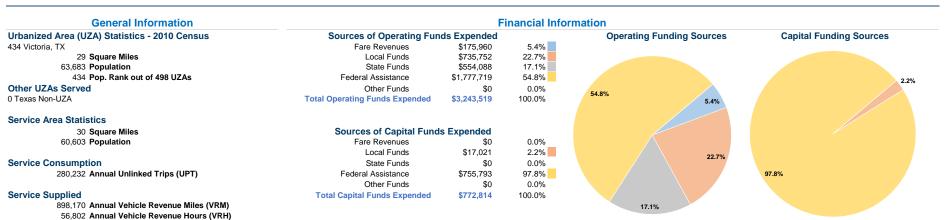

### **Vehicles Operated** at Maximum Service

|                 |          |                |             |               | Uses of   |                |                |                |                   |
|-----------------|----------|----------------|-------------|---------------|-----------|----------------|----------------|----------------|-------------------|
|                 | Directly | Purchased      | Operating   |               | Capital   | Annual         | Annual Vehicle | Annual Vehicle | Average Fleet Age |
| Mode            | Operated | Transportation | Expenses    | Fare Revenues | Funds     | Unlinked Trips | Revenue Miles  | Revenue Hours  | in Years¹         |
| Bus             | 11       | -              | \$1,453,354 | \$136,018     | \$202,407 | 232,997        | 447,495        | 27,389         | 2.5               |
| Demand Response | 17       | -              | \$1,790,165 | \$39,942      | \$570,407 | 47,235         | 450,675        | 29,413         | 3.5               |
| Total           | 28       |                | \$3 243 519 | \$175,960     | \$772 814 | 280 232        | 898 170        | 56 802         |                   |