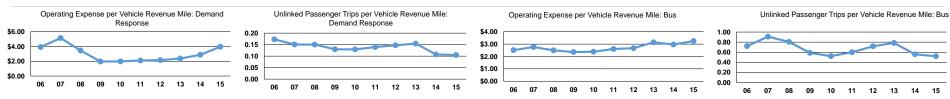

#### **Performance Measures**

|                 | Service Eff                                    | ciency                                         |                 | Service Effectiveness                                |                                            |                                            |
|-----------------|------------------------------------------------|------------------------------------------------|-----------------|------------------------------------------------------|--------------------------------------------|--------------------------------------------|
| Mode            | Operating Expenses per<br>Vehicle Revenue Mile | Operating Expenses per<br>Vehicle Revenue Hour | Mode            | Operating Expenses<br>per Unlinked<br>Passenger Trip | Unlinked Trips per<br>Vehicle Revenue Mile | Unlinked Trips per<br>Vehicle Revenue Hour |
| Bus             | \$3.25                                         | \$53.06                                        | Bus             | \$6.24                                               | 0.5                                        | 8.5                                        |
| Demand Response | \$3.97                                         | \$60.86                                        | Demand Response | \$37.90                                              | 0.1                                        | 1.6                                        |
| Total           | \$3.61                                         | \$57.10                                        | Total           | \$11.57                                              | 0.3                                        | 4.9                                        |