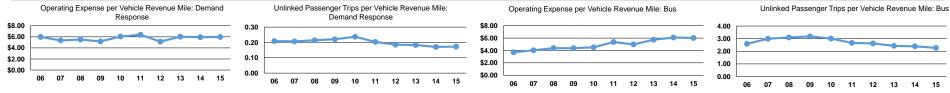

# Service Efficiency

| Mode            | Operating Expenses per<br>Vehicle Revenue Mile | Operating Expenses per<br>Vehicle Revenue Hour |
|-----------------|------------------------------------------------|------------------------------------------------|
| Bus             | \$6.02                                         | \$76.08                                        |
| Demand Response | \$5.98                                         | \$63.91                                        |
| Total           | \$6.01                                         | \$71.84                                        |

|                 | Service Effectiveness                                |                                            |                                            |  |  |  |
|-----------------|------------------------------------------------------|--------------------------------------------|--------------------------------------------|--|--|--|
| Mode            | Operating Expenses<br>per Unlinked<br>Passenger Trip | Unlinked Trips per<br>Vehicle Revenue Mile | Unlinked Trips per<br>Vehicle Revenue Hour |  |  |  |
| Bus             | \$2.65                                               | 2.3                                        | 28.7                                       |  |  |  |
| Demand Response | \$34.53                                              | 0.2                                        | 1.9                                        |  |  |  |
| Total           | \$3.72                                               | 1.6                                        | 19.3                                       |  |  |  |