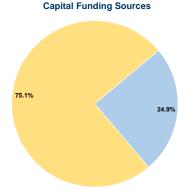

## **Financial Information**

| Fare Revenues | \$101,117 |
| Local Funds | \$0 |
| State Funds | \$0 |
| Federal Assistance | \$304,580 |
| Other Funds | \$0 |
| Total Capital Funds Expended | \$405,697 |