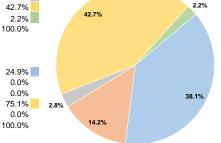

## **Financial Information**

| Fare Revenues | \$101,117 |
| Local Funds | \$0 |
| State Funds | \$0 |
| Federal Assistance | \$304,580 |
| Other Funds | \$0 |
| Total Capital Funds Expended | \$405,697 |

**Operating Funding Sources** 