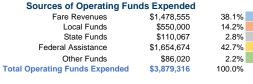

## **Financial Information**

| Fare Revenues | \$101,117 |
| Local Funds | \$0 |
| State Funds | \$0 |
| Federal Assistance | \$304,580 |
| Other Funds | \$0 |
| Total Capital Funds Expended | \$405,697 |

**Operating Funding Sources** 