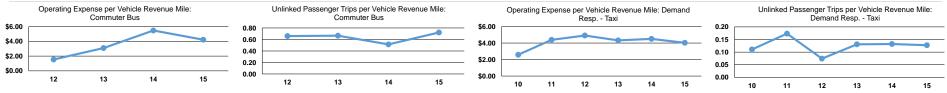

#### **Performance Measures**

|                        | Service Effi           | ciency                 | Service Effectiveness  |                                    |                      |                      |  |  |
|------------------------|------------------------|------------------------|------------------------|------------------------------------|----------------------|----------------------|--|--|
|                        | Operating Expenses per | Operating Expenses per |                        | Operating Expenses<br>per Unlinked | Unlinked Trips per   | Unlinked Trips per   |  |  |
| Mode                   | Vehicle Revenue Mile   | Vehicle Revenue Hour   | Mode                   | Passenger Trip                     | Vehicle Revenue Mile | Vehicle Revenue Hour |  |  |
| Bus                    | \$5.22                 | \$76.95                | Bus                    | \$15.56                            | 0.3                  | 4.9                  |  |  |
| Commuter Bus           | \$4.22                 | \$101.12               | Commuter Bus           | \$5.85                             | 0.7                  | 17.3                 |  |  |
| Demand Response - Taxi | \$4.03                 | \$41.60                | Demand Response - Taxi | \$31.72                            | 0.1                  | 1.3                  |  |  |
| Total                  | \$4.37                 | \$50.51                | Total                  | \$20.68                            | 0.2                  | 2.4                  |  |  |