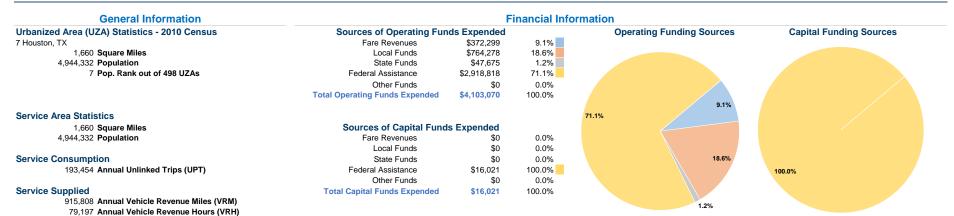

## **Vehicles Operated** at Maximum Service

|                        |          |                |             |               | Uses of  |                |                |                |                   |
|------------------------|----------|----------------|-------------|---------------|----------|----------------|----------------|----------------|-------------------|
|                        | Directly | Purchased      | Operating   |               | Capital  | Annual         | Annual Vehicle | Annual Vehicle | Average Fleet Age |
| Mode                   | Operated | Transportation | Expenses    | Fare Revenues | Funds    | Unlinked Trips | Revenue Miles  | Revenue Hours  | in Years¹         |
| Bus                    | -        | 6              | \$1,313,111 | \$77,842      | \$0      | 84,374         | 251,552        | 17,064         |                   |
| Commuter Bus           | -        | 5              | \$174,734   | \$77,810      | \$0      | 29,870         | 41,400         | 1,728          |                   |
| Demand Response - Taxi | -        | 10             | \$2,512,597 | \$216,647     | \$16,021 | 79,210         | 622,856        | 60,405         |                   |
| Total                  | -        | 21             | \$4,000,442 | \$372,299     | \$16,021 | 193,454        | 915,808        | 79,197         |                   |