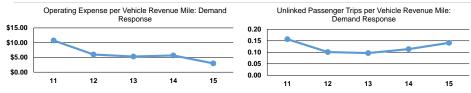

## **Performance Measures**

Service Efficiency Operating Expenses per Operating Expenses per Mode Vehicle Revenue Mile Vehicle Revenue Hour \$2.98 \$51.33 Demand Response \$2.98 \$51.33 Total

|                 | Service Effectiveness                                |                                            |                                            |  |  |  |
|-----------------|------------------------------------------------------|--------------------------------------------|--------------------------------------------|--|--|--|
| Mode            | Operating Expenses<br>per Unlinked<br>Passenger Trip | Unlinked Trips per<br>Vehicle Revenue Mile | Unlinked Trips per<br>Vehicle Revenue Hour |  |  |  |
| Demand Response | \$21.15                                              | 0.1                                        | 2.4                                        |  |  |  |
| Total           | \$21.15                                              | 0.1                                        | 2.4                                        |  |  |  |