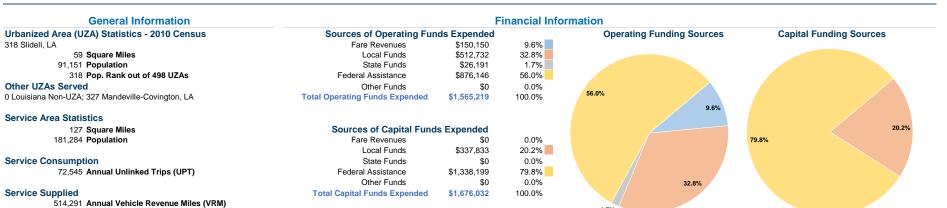

# **Operation Characteristics**

**Vehicles Operated** at Maximum Service

|                 |          |                |             |               | USES OI     |                |                |                |                   |
|-----------------|----------|----------------|-------------|---------------|-------------|----------------|----------------|----------------|-------------------|
|                 | Directly | Purchased      | Operating   |               | Capital     | Annual         | Annual Vehicle | Annual Vehicle | Average Fleet Age |
| Mode            | Operated | Transportation | Expenses    | Fare Revenues | Funds       | Unlinked Trips | Revenue Miles  | Revenue Hours  | in Years¹         |
| Demand Response | -        | 22             | \$1,534,631 | \$150,150     | \$1,676,032 | 72,545         | 514,291        | 29,898         | 2.1               |
| Total           |          | 22             | \$1.534.631 | \$150.150     | \$1.676.032 | 72,545         | 514.291        | 29.898         |                   |