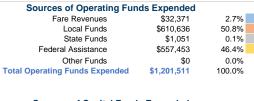

**River Parishes Transit Authority** 

2015 Annual Agency Profile

Chairman: Mr. Brent Petit 985-851-2900

**Capital Funding Sources** 



49 New Orleans, LA

251 Square Miles

Urbanized Area (UZA) Statistics - 2010 Census

899,703 Population

49 Pop. Rank out of 498 UZAs

## Other UZAs Served

0 Louisiana Non-UZA

## **Service Area Statistics**

143 Square Miles 98,704 Population

#### **Service Consumption**

16,209 Annual Unlinked Trips (UPT)

#### Service Supplied

202,078 Annual Vehicle Revenue Miles (VRM) 12,040 Annual Vehicle Revenue Hours (VRH)

#### Database Information

NTDID: 60112

Reporter Type: Reduced Reporter

# **Financial Information**









**Operating Funding Sources** 

## **Modal Characteristics**

#### **Operation Characteristics**

## Vehicles Operated at Maximum Service

|                 | Uses of  |                |             |               |          |                |                |                |                   |
|-----------------|----------|----------------|-------------|---------------|----------|----------------|----------------|----------------|-------------------|
|                 | Directly | Purchased      | Operating   |               | Capital  | Annual         | Annual Vehicle | Annual Vehicle | Average Fleet Age |
| Mode            | Operated | Transportation | Expenses    | Fare Revenues | Funds    | Unlinked Trips | Revenue Miles  | Revenue Hours  | in Years¹         |
| Demand Resp