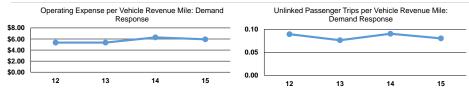

## **Performance Measures**

# Service Efficiency

| Mode            | Operating Expenses per<br>Vehicle Revenue Mile | Operating Expenses per<br>Vehicle Revenue Hour |  |
|-----------------|------------------------------------------------|------------------------------------------------|--|
| Demand Response | \$5.95                                         | \$99.79                                        |  |
| Total           | \$5.95                                         | \$99.79                                        |  |

|                 | Service Effectiveness                                |                                            |                                            |  |  |  |
|-----------------|------------------------------------------------------|--------------------------------------------|--------------------------------------------|--|--|--|
| Mode            | Operating Expenses<br>per Unlinked<br>Passenger Trip | Unlinked Trips per<br>Vehicle Revenue Mile | Unlinked Trips per<br>Vehicle Revenue Hour |  |  |  |
| Demand Response | \$74.13                                              | 0.1                                        | 1.3                                        |  |  |  |
| Total           | \$74.13                                              | 0.1                                        | 1.3                                        |  |  |  |