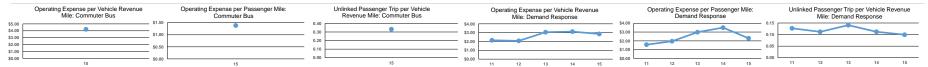

Fixed Guideway

|                 | Operating Expenses per | Operating Expenses per | Operating Expenses per O |                | Operating Expenses per Unlinked | Unlinked Trips per   | Unlinked Trips per   |
|-----------------|------------------------|------------------------|--------------------------|----------------|---------------------------------|----------------------|----------------------|
| Mode            | Vehicle Revenue Mile   | Vehicle Revenue Hour   | Mode                     | Passenger Mile | Passenger Trip                  | Vehicle Revenue Mile | Vehicle Revenue Hour |
| Bus             | \$3.45                 | \$33.41                | Bus                      | \$5.92         | \$17.61                         | 0.2                  | 1.9                  |
| Commuter Bus    | \$4.22                 | \$55.88                | Commuter Bus             | \$1.39         | \$12.68                         | 0.3                  | 4.4                  |
| Demand Response | \$2.85                 | \$45.78                | Demand Response          | \$2.29         | \$28.70                         | 0.1                  | 1.6                  |
| Total           | \$2.91                 | \$45.88                | Total                    | \$2.24         | \$26.60                         | 0.1                  | 1.7                  |