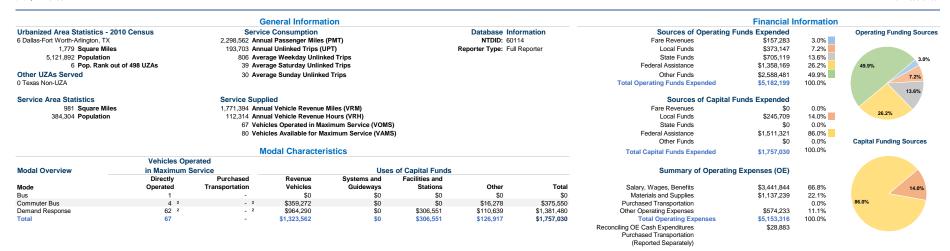

## **Operation Characteristics**

|                 |                        |                        | Uses of       | Annual Passenger | Annual         | Annual Vehicle | Annual Vehicle | Directional \ | ehicles Available for | Vehicles Operated in | Percent        | Average Fleet             |
|-----------------|------------------------|------------------------|---------------|------------------|----------------|----------------|----------------|---------------|-----------------------|----------------------|----------------|---------------------------|
| Mode            | Operating Expenses     | Fare Revenues          | Capital Funds | Miles            | Unlinked Trips | Revenue Miles  | Revenue Hours  | Route Miles   | Maximum Service       | Maximum Service      | Spare Vehicles | Age in Years <sup>1</sup> |
| Bus             | \$101,100              | \$1,470                | \$0           | 17,084           | 5,741          | 29,272         | 3,026          | 0.0           | 2                     | 1                    | 50.0%          | 2.3                       |
| Commuter Bus    | \$271,195 <sup>2</sup> | \$0 <sup>2</sup>       | \$375,550     | 195,791          | 21,382         | 64,321         | 4,853          | 0.0           | 6                     | 4 2                  | 33.3%          | 0.7                       |
| Demand Response | \$4,781,021 2          | \$155,813 <sup>2</sup> | \$1,381,480   | 2,085,687        | 166,580        | 1,677,801      | 104,435        | 0.0           | 72                    | 62 <sup>2</sup>      | 13.9%          | 3.4                       |
| Total           | \$5,153,316            | \$157,283              | \$1.757.030   | 2.298.562        | 193,703        | 1.771.394      | 112.314        | 0.0           | 80                    | 67                   | 16.3%          |                           |

Fixed Guideway

|                 | Operating Expenses per | Operating Expenses per | Operating Expenses per O |                | Operating Expenses per Unlinked | Unlinked Trips per   | Unlinked Trips per   |
|-----------------|------------------------|------------------------|--------------------------|----------------|---------------------------------|----------------------|----------------------|
| Mode            | Vehicle Revenue Mile   | Vehicle Revenue Hour   | Mode                     | Passenger Mile | Passenger Trip                  | Vehicle Revenue Mile | Vehicle Revenue Hour |
| Bus             | \$3.45                 | \$33.41                | Bus                      | \$5.92         | \$17.61                         | 0.2                  | 1.9                  |
| Commuter Bus    | \$4.22                 | \$55.88                | Commuter Bus             | \$1.39         | \$12.68                         | 0.3                  | 4.4                  |
| Demand Response | \$2.85                 | \$45.78                | Demand Response          | \$2.29         | \$28.70                         | 0.1                  | 1.6                  |
| Total           | \$2.91                 | \$45.88                | Total                    | \$2.24         | \$26.60                         | 0.1                  | 1.7                  |